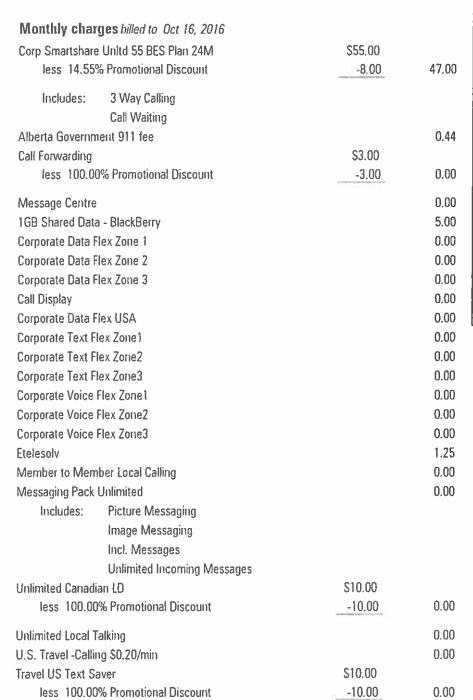

### **CURRENT CHARGES for**

| FOR YOUR INFORMATION  |          |  |  |  |
|-----------------------|----------|--|--|--|
| Discount Summary      |          |  |  |  |
| Total discounts       | \$31.00  |  |  |  |
| Total this month      | \$31.00  |  |  |  |
| Usage Summary         | min:sec  |  |  |  |
| Weekday               | 184:00   |  |  |  |
| Weekend               | 6:00     |  |  |  |
| Weeknight             | 1:00     |  |  |  |
| Total time used       | 191:00   |  |  |  |
| Event Summary         |          |  |  |  |
| Total Events          | 34       |  |  |  |
| Total this month      | \$0.00   |  |  |  |
| Packet Plan Usage Sun | nmary    |  |  |  |
| Total megabytes       | 325.7845 |  |  |  |
| Total this month      | \$0.00   |  |  |  |

**EUGENE HEEGER** 

Next Bill Date: October 17, 2016

\$56.37

Design & Property Dev

**Total current charges** 

## **CURRENT CHARGES** for

| Usage and long distance                          |                |      |  |  |
|--------------------------------------------------|----------------|------|--|--|
| 1GB Shared Data - BlackBerry Data I              | Usage          |      |  |  |
| @\$.00/M8                                        | 325.7845 MB    | 0.00 |  |  |
| Unlimited Local Talking Unlimited Us             | age            |      |  |  |
| @\$.00/minute                                    | 191:00 min:sec | 0.00 |  |  |
| Text message                                     | 9 events       | 0.00 |  |  |
| Messaging Pack Unlimited Incl. Messages          |                |      |  |  |
|                                                  | 11 events      | 0.00 |  |  |
| Travel US Text Saver Unlimited Incoming Messages |                |      |  |  |
|                                                  | 14 events      | 0.00 |  |  |
| Taxes                                            |                |      |  |  |
| GST                                              |                | 2.68 |  |  |