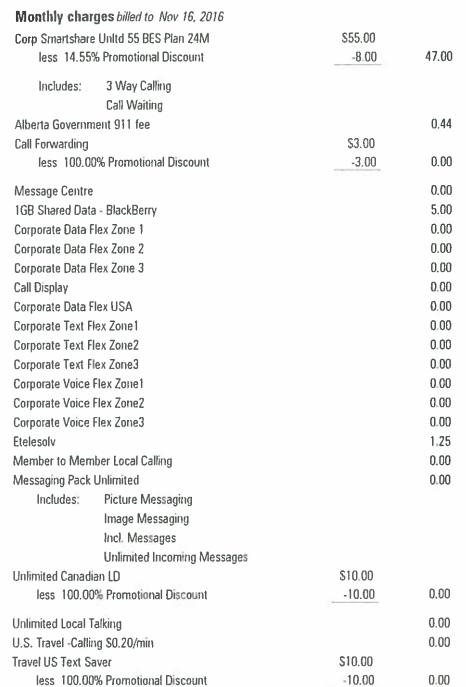

#### **CURRENT CHARGES**

| FOR YOUR INFORMATION  | DN       |
|-----------------------|----------|
| Discount Summary      |          |
| Total discounts       | \$31.00  |
| Total this month      | \$31.00  |
| Usage Summary         | min:sec  |
| Weekday               | 138:00   |
| Weekend               | 6:00     |
| Weeknight             | 19:00    |
| Total time used       | 163:00   |
| Event Summary         |          |
| Total Events          | 17       |
| Total this month      | \$0.00   |
| Packet Plan Usage Sun | nmary    |
| Total megabytes       | 217.6214 |
| Total this month      | \$0.00   |

**EUGENE HEEGER** 

Next Bill Date: November 17, 2016

0.00

HF-Design & Property Dev

Usage and long distance

## **CURRENT CHARGES for**

| 1GB Shared Data - BlackBerry                     | Data Usage     |      |  |  |
|--------------------------------------------------|----------------|------|--|--|
| @\$.00/M8 217.6214 MB                            |                | 0.00 |  |  |
| Unlimited Local Talking Unlimit                  |                |      |  |  |
| @\$.00/minute                                    | 163:00 min:sec | 0.00 |  |  |
| Text message                                     | 6 events       | 0.00 |  |  |
| Travel US Text Saver Unlimited Incoming Messages |                |      |  |  |
|                                                  |                |      |  |  |

GST 2.68

11 events

Total current charges \$56.37