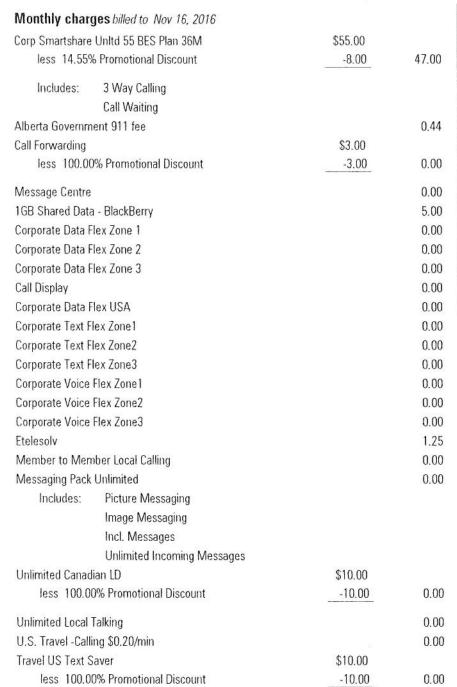

Mobile

Bill Date: October 17, 2016

CHIEF COMMUNICATIONS OFFICE

Mobile Ref Communications Account #

Next Bill Date: November 17, 2016

#### CURRENT CHARGES for

| FOR YOUR INFORMATION  | 0N       |
|-----------------------|----------|
| Discount Summary      |          |
| Total discounts       | \$31.00  |
| Total this month      | \$31.00  |
| Usage Summary         | min:sec  |
| Weekday               | 430:00   |
| Weekend               | 123:00   |
| Weeknight             | 59:00    |
| Total time used       | 612:00   |
| Event Summary         |          |
| Total Events          | 601      |
| Total this month      | \$0.00   |
| Packet Plan Usage Sui | mmary    |
| Total megabytes       | 731.4299 |
| Total this month      | \$0.00   |
| 1.0 (3.0)             |          |

#### Usage and long distance

1GB Shared Data - BlackBerry Data Usage

@\$.00/MB

731.4299 MB

0.00

Mobile

Bill Date: October 17, 2016

**CHIEF COMMUNICATIONS OFFICE** 