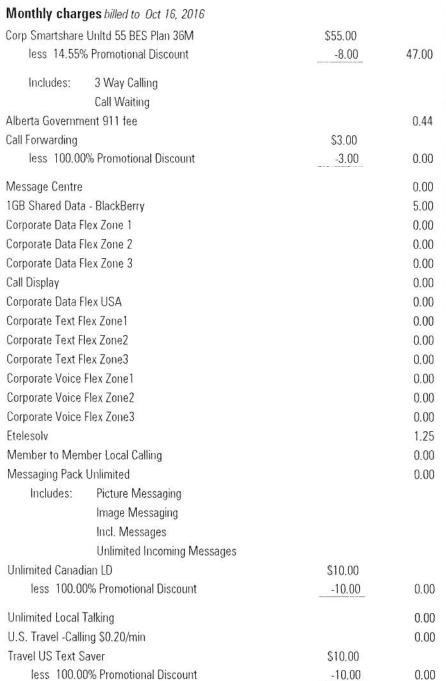

Bill Date: September 17, 2016 CHIEF COMMUNICATIONS OFFICE Mobile Ref. Communications Account #

Next Bill Date: October 17, 2016

### **CURRENT CHARGES for**

| FOR YOUR INFORMATION  | 0N       |
|-----------------------|----------|
| Discount Summary      |          |
| Total discounts       | \$31.00  |
| Total this month      | \$31.00  |
| Usage Summary         | _min:sec |
| Weekday               | 496:00   |
| Weekend               | 127:00   |
| Weeknight             | 2:00     |
| Total time used       | 625:00   |
| Event Summary         |          |
| Total Events          | 666      |
| Total this month      | \$0.00   |
| Packet Plan Usage Sui | nmary    |
| Total megabytes       | 696.1049 |
| Total this month      | \$0.00   |
|                       |          |

### Usage and long distance

1GB Shared Data - BlackBerry Data Usage

@\$.00/MB

696.1049 MB

0.00

000043-011086

Mobile

Bill Date: September 17, 2016 CHIEF COMMUNICATIONS OFFICE