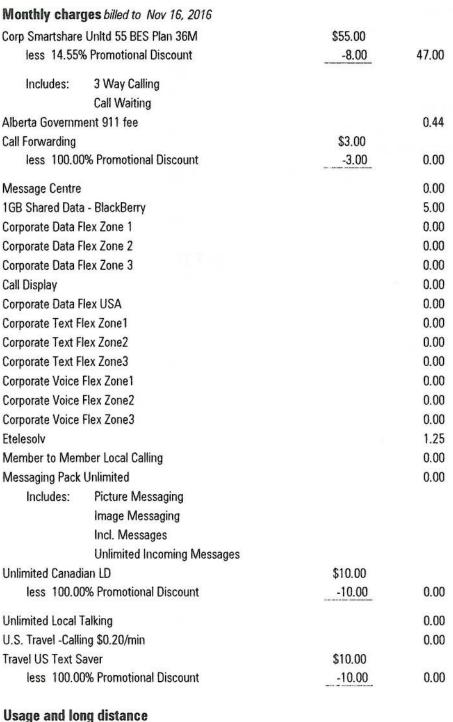

#### **CURRENT CHARGES for**

| Total discounts      | \$31.00    |
|----------------------|------------|
| Total this month     | \$31.00    |
| Usage Summary        | min:sed    |
| Weekday              | 39:00      |
| Weekend              | 2:00       |
| Total time used      | 41:00      |
| Event Summary        |            |
| Total Events         | —<br>48    |
| Total this month     | \$0.00     |
| Packet Plan Usage Su | ımmary     |
| Total megabytes      | 3,551.3128 |
| Total this month     | \$0.00     |

1GB Shared Data - BlackBerry Data Usage

3,551.3128 MB @\$.00/MB

Next Bill Date: November 17, 2016

**Technology Support** 

|          |                                    | 2.68                                                                         |
|----------|------------------------------------|------------------------------------------------------------------------------|
|          |                                    |                                                                              |
|          |                                    |                                                                              |
| 16       | events                             | 0.00                                                                         |
| ming Mes | sages                              |                                                                              |
|          |                                    | 0.00                                                                         |
| S        |                                    |                                                                              |
|          | events                             | 0.00                                                                         |
| 4        | events                             | 0.00                                                                         |
| 2        | events                             | 0.00                                                                         |
| 41:00    | min:sec                            | 0,00                                                                         |
|          |                                    |                                                                              |
|          | 2<br>4<br>4<br>s<br>22<br>ming Mes | 41:00 min:sec 2 events 4 events 4 events s 22 events ming Messages 16 events |