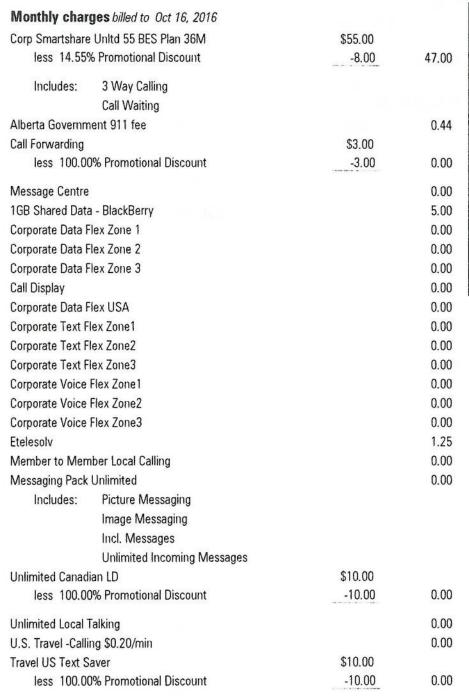

### **CURRENT CHARGES for**

| FOR YOUR INFORMATI    | ON       |
|-----------------------|----------|
| Discount Summary      |          |
| Total discounts       | \$31.00  |
| Total this month      | \$31.00  |
| Usage Summary         | min:sec  |
| Weekday               | 68:00    |
| Weeknight             | 1:00     |
| Total time used       | 69:00    |
| Event Summary         |          |
| Total Events          | 20       |
| Total this month      | \$0.00   |
| Packet Plan Usage Sui | mmary    |
| Total megabytes       | 179.4807 |
| Total this month      | \$0.00   |
|                       |          |

Usage and long distance

1GB Shared Data - BlackBerry Data Usage 179.4807 MB @\$.00/MB

#01#E#BMON1#R##LRG##000010899#

**Technology Support** 

Next Bill Date: October 17, 2016

CURRENT CHARGES for

| Total current charges                 |                            | \$56.37 |
|---------------------------------------|----------------------------|---------|
| Taxes<br>GST                          |                            | 2.68    |
|                                       | 11 events                  | 0,00    |
| Travel US Text Saver Unlimited Inco   | 7 events<br>oming Messages | 0.00    |
| Messaging Pack Unlimited Incl. Me     | ssages                     |         |
| Text message                          | 2 events                   | 0.00    |
| @\$.00/minute                         | 69:00 min:sec              | 0.00    |
| Unlimited Local Talking Unlimited U   | sage                       |         |
| · · · · · · · · · · · · · · · · · · · |                            |         |