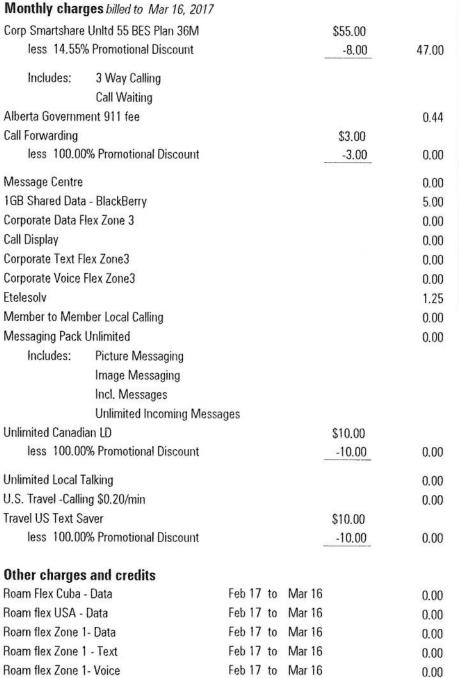

Unlimited Incoming Messages Unlimited Canadian LD \$10.00 less 100.00% Promotional Discount -10.000.00 Unlimited Local Talking 0.00 U.S. Travel -Calling \$0.20/min 0.00 Travel US Text Saver \$10.00

#### Usage and long distance

Member to Member Local Calling

Picture Messaging Image Messaging Incl. Messages

Messaging Pack Unlimited

Includes:

1GB Shared Data - BlackBerry Data Usage

@\$.00/MB

less 100.00% Promotional Discount

#### **CURRENT CHARGES**

Feb 17 to Mar 16

Feb 17 to Mar 16

\$15.00

-15.00

0.00

0.00

0.00