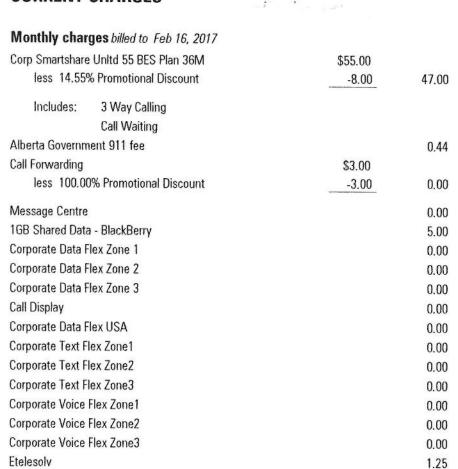

#### **CURRENT CHARGES**

| FOR YOUR INFORMAT    | 10N        |
|----------------------|------------|
| Discount Summary     |            |
| Total discounts      | \$31.00    |
| Total this month     | \$31.00    |
| Usage Summary        | min:sec    |
| Weekday              | 254:00     |
| Weekend              | 36:00      |
| Weeknight            | 5:00       |
| Total time used      | 295:00     |
| Event Summary        |            |
| Total Events         | 292        |
| Total this month     | \$7.25     |
| Packet Plan Usage Su | ımmary     |
| Total megabytes      | 1,040.9573 |
| Total this month     | \$0.00     |