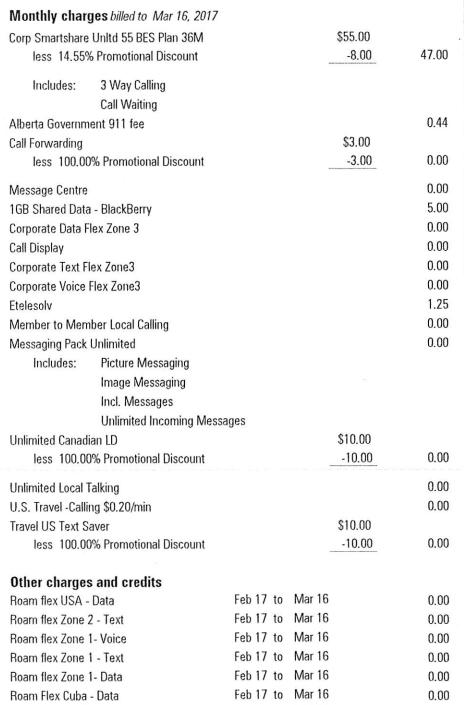

### **CURRENT CHARGES**

| Monthly charges billed to Feb 16, 2017 |         |       |
|----------------------------------------|---------|-------|
| Corp Smartshare Unitd 55 BES Plan 36M  | \$55.00 |       |
| less 14.55% Promotional Discount       | -8.00   | 47.00 |
| 1855 14.33% FTOTHORIOHAI DISCOURT      | -0.00   | 47.00 |
| Includes: 3 Way Calling                |         |       |
| Call Waiting                           |         |       |
| Alberta Government 911 fee             |         | 0.44  |
| Call Forwarding                        | \$3.00  |       |
| less 100.00% Promotional Discount      | 3.00    | 0.00  |
| Message Centre                         |         | 0.00  |
| 1GB Shared Data - BlackBerry           |         | 5.00  |
| Corporate Data Flex Zone 1             |         | 0.00  |
| Corporate Data Flex Zone 2             |         | 0.00  |
| Corporate Data Flex Zone 3             |         | 0.00  |
| Call Display                           |         | 0.00  |
| Corporate Data Flex USA                |         | 0.00  |
| Corporate Text Flex Zone1              |         | 0.00  |
| Corporate Text Flex Zone2              |         | 0.00  |
| Corporate Text Flex Zone3              |         | 0.00  |
| Corporate Voice Flex Zone1             |         | 0.00  |
| Corporate Voice Flex Zone2             |         | 0.00  |
| Corporate Voice Flex Zone3             |         | 0.00  |
| Etelesolv                              |         | 1.25  |
| Member to Member Local Calling         |         | 0.00  |
| Messaging Pack Unlimited               |         | 0.00  |
| Includes: Picture Messaging            |         |       |
| Image Messaging                        |         |       |
| Incl. Messages                         |         |       |
| Unlimited Incoming Messages            |         |       |
| Unlimited Canadian LD                  | \$10.00 |       |
| less 100.00% Promotional Discount      | 10.00   | 0.00  |
| Unlimited Local Talking                |         | 0.00  |
| U.S. Travel -Calling \$0.20/min        |         | 0.00  |
| Travel US Text Saver                   | \$10.00 |       |
| less 100.00% Promotional Discount      | 10.00   | 0.00  |
| Hears and lang distance                |         |       |

| FOR YOUR INFORMAT    | TION    |
|----------------------|---------|
| Discount Summary     |         |
| Total discounts      | \$31.00 |
| Total this month     | \$31.00 |
| Event Summary        |         |
| Total Events         | <br>5   |
| Total this month     | \$0.00  |
| Packet Plan Usage St | ummary  |
| Total megabytes      | 41.3262 |
| Total this month     | \$0.00  |