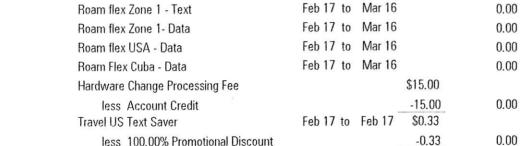

#### **CURRENT CHARGES**

Feb 17 to Feb 17

Feb 17 to Mar 16

Feb 17 to Mar 16

Mar 16

Feb 17 to

0.00

0.00

0.00

0.00

| FOR YOUR INFORMATION  | DN       |
|-----------------------|----------|
| Discount Summary      |          |
| Total discounts       | \$21.33  |
| Total this month      | \$21.33  |
| Usage Summary         | min:sec  |
| Weekday               | 117:00   |
| Weekend               | 3:00     |
| Weeknight             | 6:00     |
| Total time used       | 126:00   |
| Event Summary         | 102      |
| Total Events          | 23       |
| Total this month      | \$0.00   |
| Packet Plan Usage Sur | nmary    |
| Total megabytes       | 303.3456 |
| Total this month      | \$0.00   |
|                       |          |

U.S. Travel -Calling \$0.20/min

Roam flex Zone 2 - Text

Roam flex Zone 2- Voice

Roam flex Zone 1- Voice

Mobile
Bill Date: February 17, 2017
SUSAN CHURCH
Mobile Ref.
Office Chief Superintendant

Account #

Next Bill Date: March 17, 2017