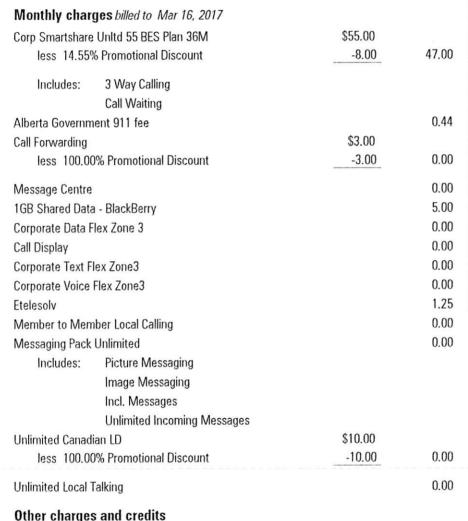

#### **CURRENT CHARGES**

| Monthly charg                   | jes billed to Feb 16, 2017  |         |       |
|---------------------------------|-----------------------------|---------|-------|
| Corp Smartshare                 | Unltd 55 BES Plan 36M       | \$55.00 |       |
|                                 | Promotional Discount        | -8.00   | 47.00 |
|                                 | 0.144 0.115                 |         |       |
| Includes:                       | 3 Way Calling               |         |       |
| Albarta Carrenna                | Call Waiting                |         | 0.44  |
| Alberta Governm                 | ent 911 fee                 | \$3.00  | 0.44  |
| Call Forwarding                 | % Promotional Discount      | -3.00   | 0.00  |
| less 100.00                     | % Promotional discount      | -3.00   | 0.00  |
| Message Centre                  |                             |         | 0.00  |
| 1GB Shared Data                 | - BlackBerry                |         | 5.00  |
| Corporate Data Fi               | ex Zone 1                   |         | 0.00  |
| Corporate Data F                | ex Zone 2                   |         | 0.00  |
| Corporate Data Fl               | ex Zone 3                   |         | 0.00  |
| Call Display                    |                             |         | 0.00  |
| Corporate Data Fl               |                             | 0.00    |       |
| Corporate Text FI               | ex Zone1                    |         | 0.00  |
| Corporate Text FI               | ex Zone2                    |         | 0.00  |
| Corporate Text FI               | ex Zone3                    |         | 0.00  |
| Corporate Voice F               | Flex Zone1                  |         | 0.00  |
| Corporate Voice I               | Flex Zone2                  |         | 0.00  |
| Corporate Voice F               | Flex Zone3                  |         | 0.00  |
| Etelesolv                       |                             | 1.25    |       |
| Member to Mem                   | ber Local Calling           |         | 0.00  |
| Messaging Pack                  | Unlimited                   |         | 0.00  |
| Includes:                       | Picture Messaging           |         |       |
|                                 | Image Messaging             |         |       |
|                                 | Incl. Messages              |         |       |
|                                 | Unlimited Incoming Messages |         |       |
| Unlimited Canadi                |                             | \$10.00 |       |
| less 100.00                     | % Promotional Discount      | -10.00  | 0.00  |
| Unlimited Local T               | alking                      |         | 0.00  |
| U.S. Travel -Calling \$0.20/min |                             |         |       |
| Travel US Text Sa               | \$10.00                     |         |       |
| less 100.00                     | % Promotional Discount      | -10.00  | 0.00  |

| Discount Summary      |          |
|-----------------------|----------|
| Total discounts       | \$31.00  |
| Total this month      | \$31.00  |
| Usage Summary         | min:sec  |
| Weekday               | 23:00    |
| Weekend               | 5:00     |
| Weeknight             | 1:00     |
| Total time used       | 29:00    |
| Event Summary         |          |
| Total Events          | - 11     |
| Total this month      | \$0.00   |
| Packet Plan Usage Sur | nmary    |
| Total megabytes       | 307.8725 |
| Total this month      | \$0.00   |