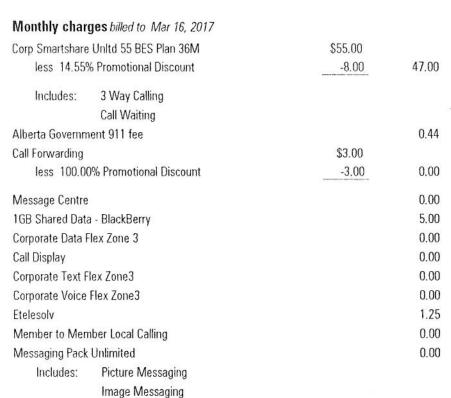

### **CURRENT CHARGES for**

| Monthly charges billed to Feb 16 Corp Smartshare Unitd 55 BES Plan 3 less 14.55% Promotional Discou | 36M         | \$55.00<br>-8.00 | 47.00 F |
|-----------------------------------------------------------------------------------------------------|-------------|------------------|---------|
|                                                                                                     |             |                  | 7       |
| Includes: 3 Way Calling                                                                             |             |                  | L       |
| Call Waiting                                                                                        |             |                  | V       |
| Alberta Government 911 fee                                                                          |             | 40.00            | 0.44 V  |
| Call Forwarding                                                                                     |             | \$3.00           | V       |
| less 100.00% Promotional Disco                                                                      | ount        | 3.00             | 0.00    |
| Message Centre                                                                                      |             |                  | 0.00    |
| 1GB Shared Data - BlackBerry                                                                        |             |                  | 5.00    |
| Corporate Data Flex Zone 2                                                                          |             |                  | 0.00 T  |
| Corporate Data Flex Zone 3                                                                          |             |                  | 0.00    |
| Call Display                                                                                        |             |                  | 0.00    |
| Corporate Data Flex USA                                                                             |             |                  | 0.00    |
| Corporate Text Flex Zone2                                                                           |             |                  | 0.00    |
| Corporate Text Flex Zone3                                                                           |             |                  | 0.00    |
| Corporate Voice Flex Zone2                                                                          |             |                  | 0.00    |
| Corporate Voice Flex Zone3                                                                          |             |                  | 0.00    |
| Etelesolv                                                                                           |             |                  | 1.25    |
| Member to Member Local Calling                                                                      |             |                  | 0.00    |
| Messaging Pack Unlimited                                                                            |             |                  | 0.00    |
| Includes: Picture Messaging                                                                         | g           |                  |         |
| Image Messaging                                                                                     |             |                  |         |
| Incl. Messages                                                                                      |             |                  |         |
| Unlimited Incomin                                                                                   | ng Messages |                  |         |
| Unlimited Canadian LD                                                                               |             | \$10.00          |         |
| less 100,00% Promotional Disco                                                                      | ount        | -10.00           | 0.00    |
| Unlimited Local Talking                                                                             |             |                  | 0.00    |
| U.S. Travel -Calling \$0.20/min                                                                     |             |                  | 0.00    |
| Travel US Text Saver                                                                                |             | \$10.00          |         |
| less 100.00% Promotional Disco                                                                      | ount        | 10.00            | 0.00    |
| Other charges and credits                                                                           |             |                  |         |
| Zone1 Voice,data,txt Pass30day                                                                      |             |                  | 60.00   |
| Usage and long distance                                                                             |             |                  |         |
| 1GB Shared Data - BlackBerry Data L                                                                 | Jsage       |                  |         |
| @\$.00/MB                                                                                           | 488.2478 MB |                  | 0.00    |