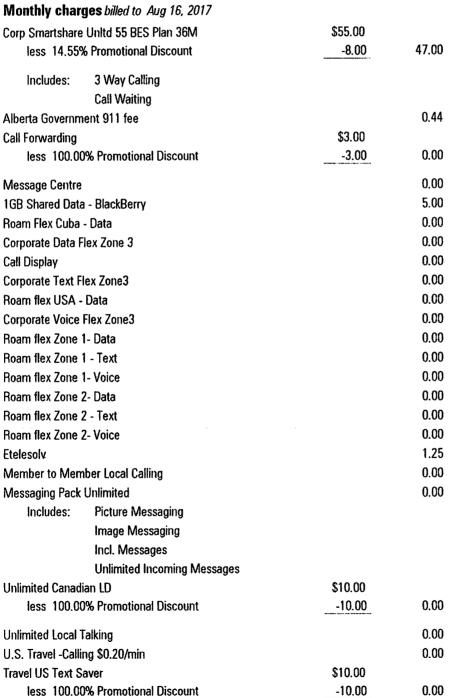

## **CURRENT CHARGES** for

| Monthly charges billed to Sep 16, 2017 |         |       |
|----------------------------------------|---------|-------|
| Corp Smartshare Unitd 55 BES Plan 36M  | \$55.00 |       |
| less 14.55% Promotional Discount       | 8.00_   | 47.00 |
| Includes: 3 Way Calling                |         |       |
| Call Waiting                           |         |       |
| Alberta Government 911 fee             |         | 0.44  |
| Call Forwarding                        | \$3.00  |       |
| less 100.00% Promotional Discount      | -3.00   | 0.00  |
| Message Centre                         |         | 0.00  |
| 1GB Shared Data - BlackBerry           |         | 5.00  |
| Roam Flex Cuba - Data                  |         | 0.00  |
| Corporate Data Flex Zone 3             |         | 0.00  |
| Call Display                           |         | 0.00  |
| Corporate Text Flex Zone3              |         | 0.00  |
| Roam flex USA - Data                   |         | 0.00  |
| Corporate Voice Flex Zone3             |         | 0.00  |
| Roam flex Zone 1- Data                 |         | 0.00  |
| Roam flex Zone 1 - Text                |         | 0.00  |
| Roam flex Zone 1- Voice                |         | 0.00  |
| Roam flex Zone 2- Data                 |         | 0.00  |
| Roam flex Zone 2 - Text                |         | 0.00  |
| Roam flex Zone 2- Voice                |         | 0.00  |
| Etelesolv                              |         | 1.25  |
| Member to Member Local Calling         |         | 0.00  |
| Messaging Pack Unlimited               |         | 0.00  |
| Includes: Picture Messaging            |         |       |
| Image Messaging                        |         |       |
| Incl. Messages                         |         |       |
| Unlimited Incoming Messages            |         |       |
| Unlimited Canadian LD                  | \$10.00 |       |
| less 100.00% Promotional Discount      | 10.00   | 0.00  |
| Unlimited Local Talking                |         | 0.00  |
| U.S. Travel -Calling \$0.20/min        |         | 0.00  |
| Travel US Text Saver                   | \$10.00 |       |
| less 100.00% Promotional Discount      | 10.00   | 0.00  |