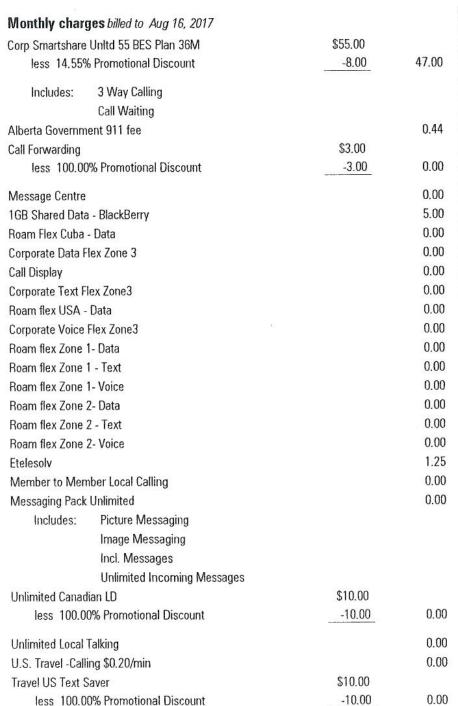

### CURRENT CHARGES for

| Monthly charg                     | es billed to Jul 16, 2017   |         |      |
|-----------------------------------|-----------------------------|---------|------|
| Corp Smartshare                   | \$55.00                     |         |      |
| less 14.55%                       | -8.00                       | 47.00   |      |
| In alcolored                      | 2 Mon Colling               |         |      |
| Includes:                         | 3 Way Calling               |         |      |
| Albarta Causerna                  | Call Waiting                |         | 0.44 |
| Alberta Governme                  | ant 211 lee                 | \$3.00  | 0.44 |
| Call Forwarding                   | % Promotional Discount      | -3.00   | 0.00 |
| 1622 100:00                       | o Homotional Discount       | -5.00   | 0.00 |
| Message Centre                    |                             |         | 0.00 |
| 1GB Shared Data                   | - BlackBerry                |         | 5.00 |
| Roam Flex Cuba -                  | Data                        |         | 0.00 |
| Corporate Data Flo                | ex Zone 3                   |         | 0.00 |
| Call Display                      |                             |         | 0.00 |
| Corporate Text Fle                | ex Zone3                    |         | 0.00 |
| Roam flex USA - I                 | Data                        |         | 0.00 |
| Corporate Voice F                 | lex Zone3                   |         | 0.00 |
| Roam flex Zone 1                  | - Data                      |         | 0.00 |
| Roam flex Zone 1                  | - Text                      |         | 0.00 |
| Roam flex Zone 1- Voice           |                             |         | 0.00 |
| Roam flex Zone 2- Data            |                             |         | 0.00 |
| Roam flex Zone 2 - Text           |                             |         | 0.00 |
| Roam flex Zone 2- Voice           |                             |         | 0.00 |
| Etelesolv                         |                             |         | 1.25 |
| Member to Mem                     |                             | 0.00    |      |
| Messaging Pack                    | Unlimited                   |         | 0.00 |
| Includes:                         | Picture Messaging           |         |      |
|                                   | Image Messaging             |         |      |
|                                   | Incl. Messages              |         |      |
|                                   | Unlimited Incoming Messages |         |      |
| Unlimited Canadi                  | an LD                       | \$10.00 |      |
| less 100.00% Promotional Discount |                             | 10.00   | 0.00 |
| Unlimited Local Talking           |                             |         | 0.00 |
| U.S. Travel -Callin               | ng \$0.20/min               |         | 0.00 |
| Travel US Text Sa                 | \$10.00                     |         |      |
| less 100.00                       | -10.00                      | 0.00    |      |
|                                   |                             |         |      |