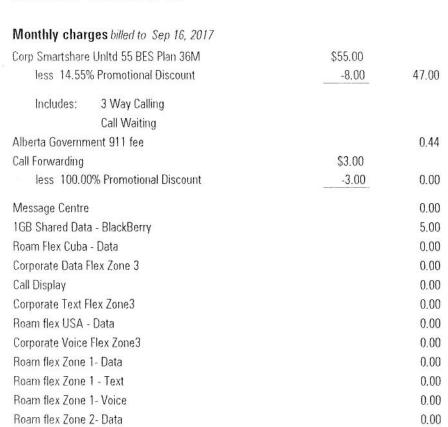

Mobile

Bill Date: July 17, 2017

CHIEF COMMUNICATIONS OFFICE

Mobile Ref. Communications Account #

Next Bill Date: August 17, 2017

#### CURRENT CHARGES for

| FOR YOUR INFORMATI    | 014      |
|-----------------------|----------|
| Discount Summary      |          |
| Total discounts       | \$31.00  |
| Total this month      | \$31.00  |
| Usage Summary         | min:sec  |
| Weekday               | 340:00   |
| Weekend               | 102:00   |
| Weeknight             | 13:00    |
| Total time used       | 455:00   |
| Event Summary         |          |
| Total Events          | 801      |
| Total this month      | \$4.50   |
| Packet Plan Usage Sui | mmary    |
| Total megabytes       | 887.0107 |
| Total this month      | \$0.00   |