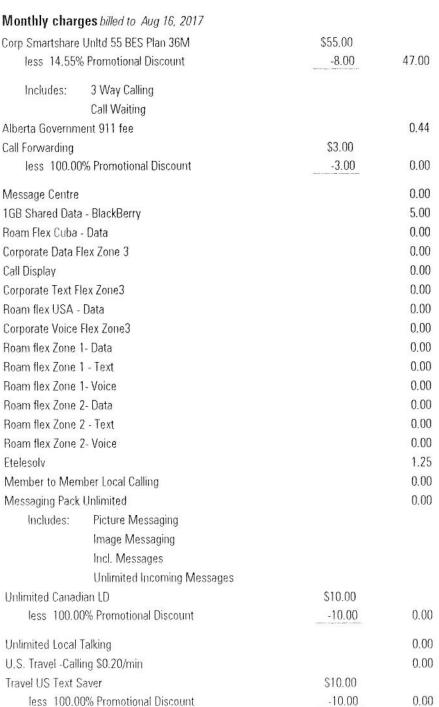

000043-011364

Mobile /

Bill Date: August 17, 2017

CHIEF COMMUNICATIONS OFFICE

Mobile Ref. Communications Account #

Next Bill Date: September 17, 2017

## **CURRENT CHARGES** for

| Roam flex Zone     | 2 - Text                    |         | 0.00 |
|--------------------|-----------------------------|---------|------|
| Roam flex Zone     | 2- Voice                    |         | 0.00 |
| Etelesolv          |                             |         | 1.25 |
| Member to Men      | ber Local Calling           |         | 0.00 |
| Messaging Pack     | Unlimited                   |         | 0.00 |
| Includes:          | Picture Messaging           |         |      |
|                    | Image Messaging             |         |      |
|                    | Incl. Messages              |         |      |
|                    | Unlimited Incoming Messages |         |      |
| Unlimited Canad    | ian LD                      | \$10.00 |      |
| less 100.00        | 0% Promotional Discount     | -10.00  | 0.00 |
| Unlimited Local    | Talking                     |         | 0.00 |
| U.S. Travel -Calli | ng \$0.20/min               |         | 0.00 |
| Travel US Text S   | aver                        | \$10.00 |      |
| less 100.0         | 0% Promotional Discount     | -10.00  | 0.00 |
|                    |                             |         |      |