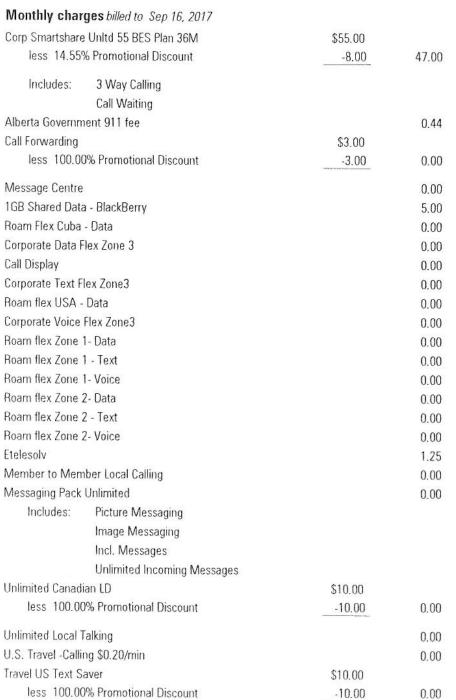

# **CURRENT CHARGES**

| Monthly charg        | es billed to Aug 16, 2017   |                                        |       |
|----------------------|-----------------------------|----------------------------------------|-------|
| Corp Smartshare I    | Unltd 55 BES Plan 36M       | \$55.00                                |       |
| less 14.55%          | Promotional Discount        | -8.00                                  | 47.00 |
| Includes:            | 2) M CIII                   | ************************************** |       |
| includes:            | 3 Way Calling Call Waiting  |                                        |       |
| Alberta Governme     |                             |                                        | 0.44  |
| Call Forwarding      | ant 911 lee                 | ¢2.00                                  | 0.44  |
|                      | % Promotional Discount      | \$3.00<br>-3.00                        | 0.00  |
| 1635 100.007         | w Fromotional Discount      |                                        | 0.00  |
| Message Centre       |                             |                                        | 0.00  |
| 1GB Shared Data      | - BlackBerry                |                                        | 5.00  |
| Roam Flex Cuba -     | Data                        |                                        | 0.00  |
| Corporate Data Fle   | ex Zone 3                   |                                        | 0.00  |
| Call Display         |                             |                                        | 0.00  |
| Corporate Text Fle   | ex Zone3                    |                                        | 0.00  |
| Roam flex USA - [    | Data                        |                                        | 0.00  |
| Corporate Voice Fl   | lex Zone3                   |                                        | 0.00  |
| Roam flex Zone 1-    | - Data                      |                                        | 0.00  |
| Roam flex Zone 1     | - Text                      |                                        | 0.00  |
| Roam flex Zone 1-    | - Voice                     |                                        | 0.00  |
| Roam flex Zone 2-    | - Data                      |                                        | 0.00  |
| Roam flex Zone 2     | - Text                      |                                        | 0.00  |
| Roam flex Zone 2-    | - Voice                     |                                        | 0.00  |
| Etelesolv            |                             |                                        | 1.25  |
| Member to Memb       | per Local Calling           |                                        | 0.00  |
| Messaging Pack U     | Inlimited                   |                                        | 0.00  |
| Includes:            | Picture Messaging           |                                        |       |
|                      | Image Messaging             |                                        |       |
|                      | Incl. Messages              |                                        |       |
|                      | Unlimited Incoming Messages |                                        |       |
| Unlimited Canadia    | n LD                        | \$10.00                                |       |
| less 100.00%         | 6 Promotional Discount      | -10.00                                 | 0.00  |
| Unlimited Local Ta   | ilking                      |                                        | 0.00  |
| U.S. Travel -Calling | g \$0.20/min                |                                        | 0.00  |
| Travel US Text Sa    | ver                         | \$10.00                                |       |
| less 100.00%         | 6 Promotional Discount      | -10.00                                 | 0.00  |
|                      |                             |                                        |       |