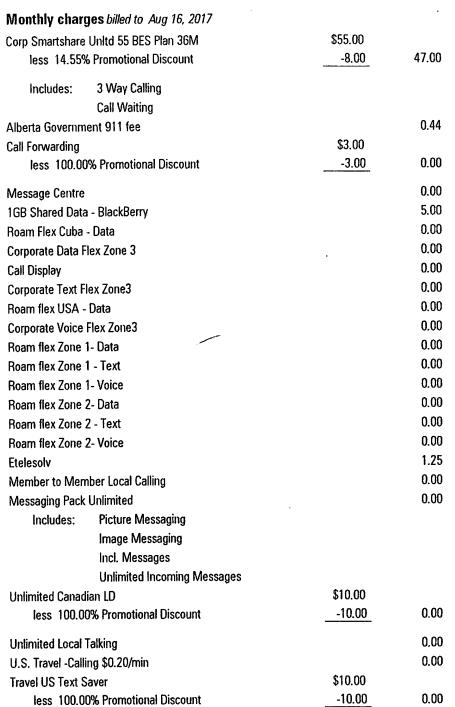

# 

| Monthly charg     | ges billed to Jul 16, 2017  |         |       |
|-------------------|-----------------------------|---------|-------|
| Corp Smartshare   | Unitd 55 BES Plan 36M       | \$55.00 |       |
| less 14.55%       | 6 Promotional Discount      | 8.00_   | 47.00 |
| Includes:         | 3 Way Calling               |         |       |
| menues.           | Call Waiting                |         |       |
| Alberta Governm   | •                           |         | 0.44  |
| Call Forwarding   |                             | \$3.00  |       |
|                   | 9% Promotional Discount     | -3.00   | 0.00  |
| Message Centre    |                             |         | 0.00  |
| 1GB Shared Data   | a - BlackBerry              |         | 5.00  |
| Roam Flex Cuba    | - Data                      | •       | 0.00  |
| Corporate Data F  | lex Zone 3                  |         | 0.00  |
| Call Display      |                             |         | 0.00  |
| Corporate Text F  | lex Zone3                   |         | 0.00  |
| Roam flex USA -   | Data                        |         | 0.00  |
| Corporate Voice   | Flex Zone3                  |         | 0.00  |
| Roam flex Zone    | 1- Data                     |         | 0.00  |
| Roam flex Zone    | 1 - Text                    |         | 0.00  |
| Roam flex Zone    | 1- Voice                    |         | 0.00  |
| Roam flex Zone    | 2- Data                     |         | 0.00  |
| Roam flex Zone    | 2 - Text                    |         | 0.00  |
| Roam flex Zone    | 2- Voice                    |         | 0.00  |
| Etelesolv         |                             |         | 1.25  |
| Member to Men     | nber Local Calling          |         | 0.00  |
| Messaging Pack    | Unlimited                   |         | 0.00  |
| Includes:         | Picture Messaging           |         |       |
|                   | Image Messaging             |         |       |
|                   | Incl. Messages              |         |       |
|                   | Unlimited Incoming Messages |         |       |
| Unlimited Canad   | lian LD                     | \$10.00 |       |
| less 100.0        | 0% Promotional Discount     | -10.00  | 0.00  |
| Unlimited Local   | Talking                     |         | 0.00  |
| U.S. Travel -Call | ing \$0.20/min              |         | 0.00  |
| Travel US Text S  |                             | \$10.00 |       |
| less 100.0        | 0% Promotional Discount     | -10.00  | 0.00  |