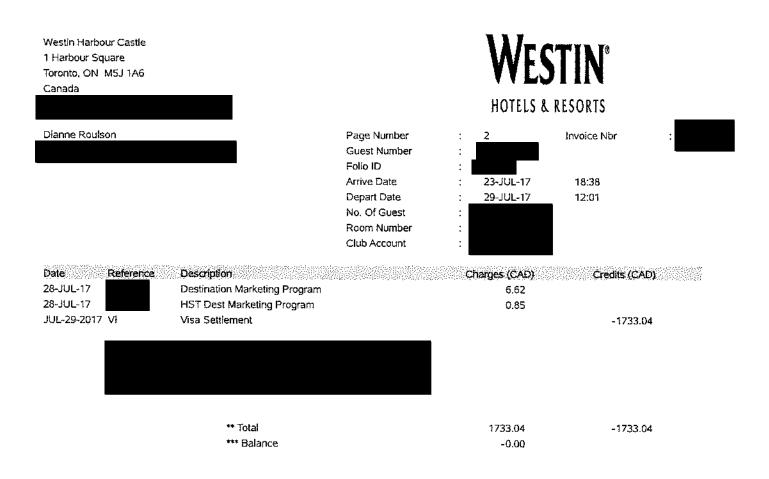

# WESTIN® HOTELS & RESORTS

Information Invoice

Page Number

Guest Number Folio ID Arrive Date

Depart Date

No. Of Guest

Room Number

Club Account

| Westin Harbo | ur Casti JUL-29 | -2017 05:21                   |                | e operation of the state of the second state of the |
|--------------|-----------------|-------------------------------|----------------|-----------------------------------------------------|
| Date         | Reference       | Description                   | Charges (CAD)  | redits (CAD)                                        |
| 23-JUL-17    | RT2940          | Room Charge                   | 249.00         |                                                     |
| 23-JUL-17    | RT2940          | Room HST 13%                  | 32.37          |                                                     |
| 23-JUL-17    | RT2940          | Destination Marketing Program | 6.62           |                                                     |
| 23-JUL-17    | RT2940          | HST Dest Marketing Program    | 0.85           |                                                     |
| 24-JUL-17    | RT2940          | Room Charge                   | 249.00         |                                                     |
| 24-JUL-17    | RT2940          | Room HST 13%                  | 32.37          |                                                     |
| 24-JUL-17    | RT2940          | Destination Marketing Program | n 6.62         |                                                     |
| 24-JUL-17    | RT2940          | HST Dest Marketing Program    | 0.85           |                                                     |
| 25-JUL-17    | RT2940          | Room Charge                   | 249.00         |                                                     |
| 25-JUL-17    | RT2940          | Room HST 13%                  | 32.37          |                                                     |
| 25-JUL-17    | RT2940          | Destination Marketing Program | n <u>6</u> .62 |                                                     |
| 25-JUL-17    | RT2940          | HST Dest Marketing Program    | 0.85           |                                                     |
| 26-JUL-17    | RT2940          | Room Charge                   | 249.00         |                                                     |
| 26-JUL-17    | RT2940          | Room HST 13%                  | 32.37          |                                                     |
| 26-JUL-17    | RT2940          | Destination Marketing Program | n 6.62         |                                                     |
| 26-JUL-17    | RT2940          | HST Dest Marketing Program    | 0.85           |                                                     |
| 27-JUL-17    | RT2940          | Room Charge                   | 249.00         |                                                     |
| 27-JUL-17    | RT2940          | Room HST 13%                  | 32.37          |                                                     |
| 27-JUL-17    | RT2940          | Destination Marketing Program | n 6.62         |                                                     |
| 27-JUL-17    | RT2940          | HST Dest Marketing Program    | 0.85           |                                                     |
| 28-JUL-17    | RT2940          | Room Charge                   | 249.00         |                                                     |
| 28-JUL-17    | RT2940          | Room HST 13%                  | 32.37          |                                                     |
|              |                 |                               |                |                                                     |