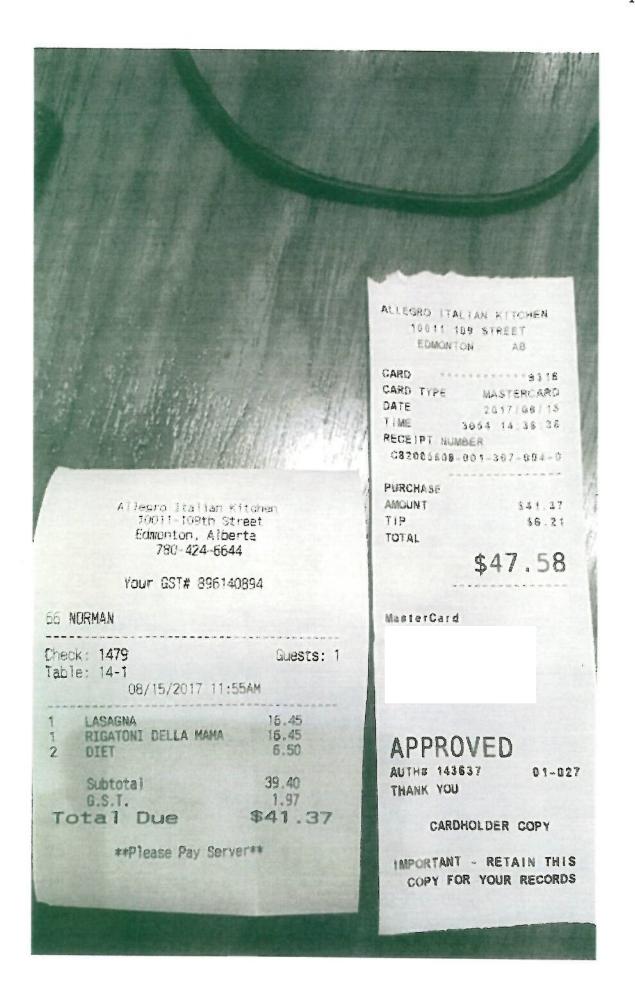

2017-08-16 08:44:23

Starbucks Coffee Canada #4857 10001 - 107th Street Edmonton, AB T5J 1J1

CHK 736356 08/15/2017 08:08 AM 2244561 Drawer: 1 Reg: 2

Gr Latte
Vt Stb Gr Tea Lem
Mastercard
XXXXXXXXXXXX

Subtotal GST 5% Total Change Due \$9.20

4.45

4.75

9.66

\$0.46

\$9.56

\$0.00

-- Check Closed ---- 08/15/2017 08:08 AM

GST: 86585 3535

Join cur loyalty program Starbucks Rewards®

RECEIPT Impark Lot 237

License Plate Number

Expiration Date/Time

06:00 PM AUG 15, 2017

Purchase Date/Time: 07:54am Aug 15, 2017

Total Parking: \$26.67 Total gst: \$1.33

Total Due: \$28.00

Total Paid: \$28.00

Ticket # 43004220

S/N #: 500012451113

Setting: Lot 237

Hach Name: Meter 1

Rate: \$28 - Early Bird Payment Type: Card

Manaa.