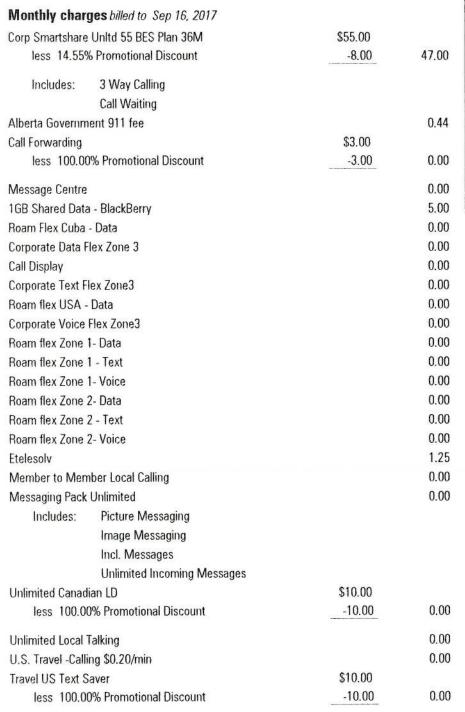

# **CURRENT CHARGES for**

(continued)

Usage and long distance

1GB Shared Data - BlackBerry Data (Usage

 (D\$,00/MB
 9,543.8827 MB
 0,00

 Text message
 6 events
 0,00

Taxes

GST 2.68

Total current charges \$56.37

Dell Canada Inc. 155 Gordon Baker Rd. Suite 501 North York, Ontario Canada M2H 3N5

MainTelephone/Téléphone: 1-800-847-4096 Technical Support/Soutien Technique: 1-800-847-

Dell Online/Dell Site Internet: www.dell.ca GST/HST TPS No: 12123 3001 RT0001 QST/TVQ No: 1008330537 TQ0001