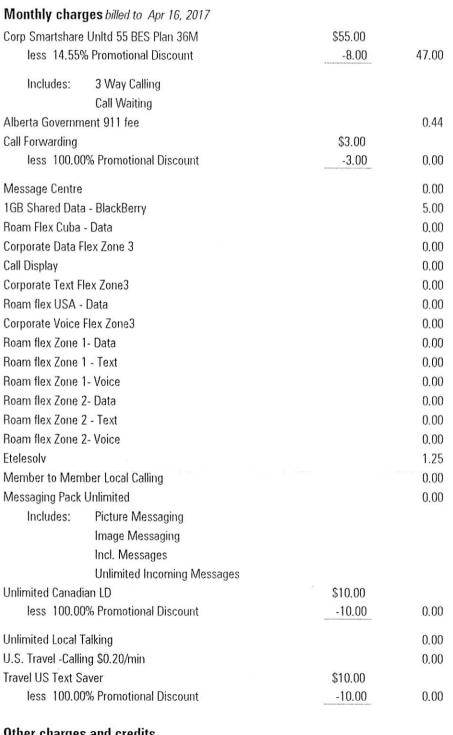

Bill Date: March 17, 2017 Joy Bowen-Eyre Mobile Ref. **Trustees Office** 

Next Bill Date: April 17, 2017

# **CURRENT CHARGES**

| Usage and long distance                              |               |         |  |  |  |
|------------------------------------------------------|---------------|---------|--|--|--|
| 1GB Shared Data - BlackBerry Dat                     | a Usage       |         |  |  |  |
| @\$.00/MB                                            | 50.4281 MB    | 0.00    |  |  |  |
| Unlimited Local Talking Unlimited                    |               |         |  |  |  |
| @\$.00/minute                                        | 22:00 min:sec | 0.00    |  |  |  |
| Text message                                         | 4 events      | 0.00    |  |  |  |
| Messaging Pack Unlimited Incl. M                     |               |         |  |  |  |
|                                                      | 3 events      | 0.00    |  |  |  |
| Messaging Pack Unlimited Unlimited Incoming Messages |               |         |  |  |  |
|                                                      | 5 events      | 0.00    |  |  |  |
| Taxes                                                |               |         |  |  |  |
| GST                                                  |               | 2.68    |  |  |  |
| Total current charges                                |               | \$56.37 |  |  |  |