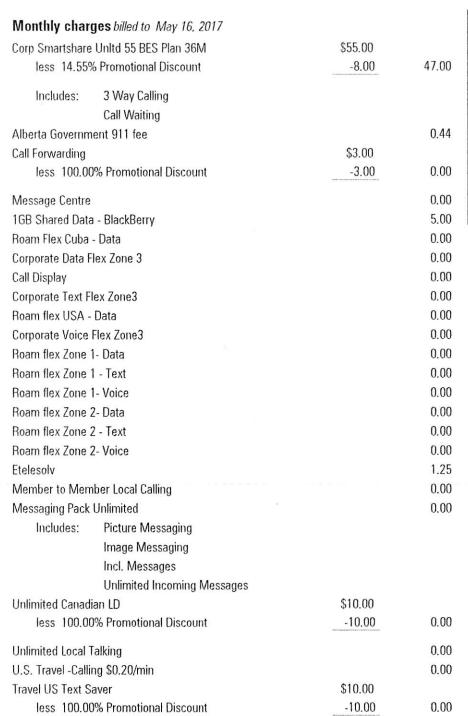

Bill Date: April 17, 2017 Joy Bowen-Eyre

Mobile Ref.

Trustees Office

Next Bill Date: May 17, 2017

### **Usage and long distance**

| Total current charges               |                     | \$56.37 |
|-------------------------------------|---------------------|---------|
| GST                                 |                     | 2.68    |
| Taxes                               |                     |         |
|                                     | 2 events            | 0.00    |
| Messaging Pack Unlimited Incl. Mes  | ssages              |         |
|                                     | 4 events            | 0.00    |
| Corporate Text Flex Zone3 Unlimited | d Incoming Messages |         |
| Text message                        | 1 event             | 0.00    |
| @\$.00/MB                           | 51.5749 MB          | 0.00    |
| 1GB Shared Data - BlackBerry Data   | Usage               |         |
| g                                   |                     |         |