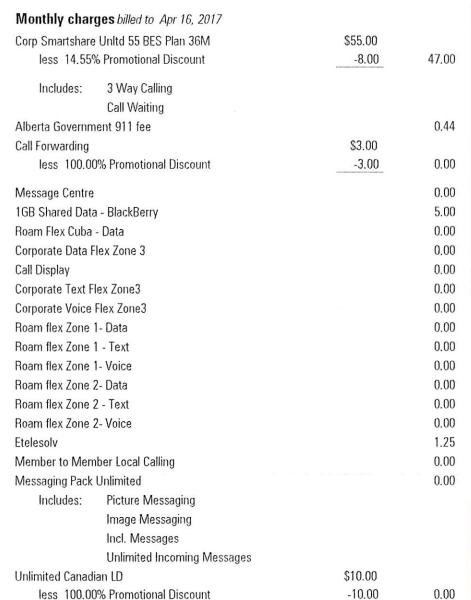

### **CURRENT CHARGES**

| FOR YOUR INFORMATION  | ON       |
|-----------------------|----------|
| Discount Summary      |          |
| Total discounts       | \$21.00  |
| Total this month      | \$21.00  |
| Usage Summary         | min:sec  |
| Weekday               | 24:00    |
| Weekend               | 1:00     |
| Total time used       | 25:00    |
| Event Summary         |          |
| Total Events          | 24       |
| Total this month      | \$0.00   |
| Packet Plan Usage Sur | nmary    |
| Total megabytes       | 188.7942 |
| Total this month      | \$0.00   |
|                       |          |

APR 0 5 2017

CHIEF SUPERINTENDENT'S **OFFICE** 

Unlimited Local Talking

US Voice, Text & data 30 days 40.00 Feb 17 to Mar 16 Roam flex Zone 2- Data 0.00

#### Usage and long distance

1GB Shared Data - BlackBerry Data Usage

188.7942 MB @\$.00/MB

0.00

0.00

Bill Date: March 17, 2017

SUSAN CHURCH Mobile Ref.

Office Chief Superintendant

## **CURRENT CHARGES**

ITUO

| Total current charges             |                            | \$98.37 |
|-----------------------------------|----------------------------|---------|
| GST                               |                            | 4.68    |
| Taxes                             |                            |         |
|                                   | 3 events                   | 0.00    |
| Messaging Pack Unlimited Incl. N  | Messages                   |         |
|                                   | 1 event                    | 0.00    |
| US Voice, Text & data 30 days In  | cl. Messages USA           |         |
|                                   | 9 events                   | 0.00    |
| US Voice, Text & data 30 days U   | nlimited Incoming Messages |         |
| Text message                      | 11 events                  | 0.00    |
| @\$.00/minute                     | 25:00 min:sec              | 0.00    |
| Unlimited Local Talking Unlimited | Usage                      |         |