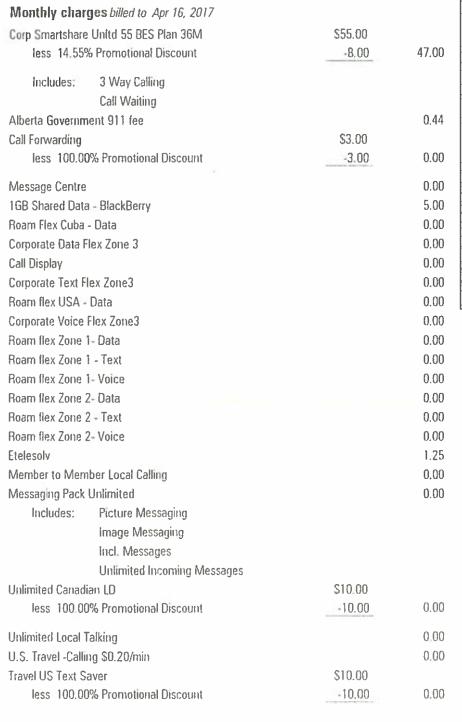

| Corporate Data Flex Zone 3     | 0.00 |
|--------------------------------|------|
| Call Display                   | 0.00 |
| Corporate Text Flex Zone3      | 0.00 |
| Corporate Voice Flex Zone3     | 0.00 |
| Roam flex Zone 1- Data         | 0.00 |
| Roam flex Zone 1 - Text        | 0.00 |
| Roam flex Zone 1- Voice        | 0.00 |
| Etelesolv                      | 1.25 |
| Member to Member Local Calling | 0.00 |
| Messaging Pack Unlimited       | 0.00 |
|                                |      |

Incl. Messages

Unlimited Incoming Messages

| Unlimited Canadian LD             | \$10.00 |      |
|-----------------------------------|---------|------|
| less 100.00% Promotional Discount | -10.00  | 0.00 |
| Unlimited Local Talking           |         | 0.00 |
| U.S. Travel -Calling \$0.20/min   |         | 0.00 |
| Travel US Text Saver              | \$10.00 |      |
| less 100.00% Promotional Discount | -10.00  | 0.00 |
|                                   |         |      |