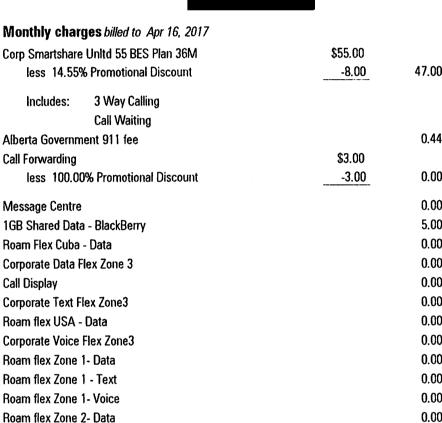

FOR YOUR INFORMATION...

Mobile
Bill Date: March 17, 2017
GREG FRANCIS
Mobile Ref.
Legal Services

Account # Next Bill Date: April 17, 2017

| CURRENT CHARGES fo                   | r              | (continued) | 1        |
|--------------------------------------|----------------|-------------|----------|
| Other charges and credits            |                |             |          |
| Roam flex Zone 2- Data               | Feb 1          | 7 to Mar 16 | 0.00     |
| Hardware Change Processing Fee       |                | \$15.0      | 0        |
| less Account Credit                  |                | 15.0        | 0.00     |
| Usage and long distance              |                |             |          |
| 1GB Shared Data - BlackBerry Data L  | Jsage          |             |          |
| @\$.00/MB                            | 373.3387 N     | ∕IB         | 0.00     |
| Unlimited Local Talking Unlimited Us | age            |             |          |
| @\$.00/minute                        | 230:00 n       | nin:sec     | 0.00     |
| Free Bell Message                    | 16 e           | events      | 0.00     |
| Text message                         | 12 e           | vents       | 0.00     |
| Text message                         | 1 e            | vent        | 0.00     |
| Corporate Text Flex Zone1 Unlimited  | Incoming Messa | ages        |          |
|                                      | 1 e            | event       | 0.00     |
| Roam flex Zone 1 - Text Unlimited In | coming Message | es          |          |
|                                      | 412 e          | vents       | 0.00     |
| Messaging Pack Unlimited Incl. Mes   | sages          |             |          |
|                                      | 328 e          | events      | 0.00     |
| Roamer data usage                    |                |             | 75.00    |
| Taxes                                |                |             |          |
| GST                                  |                |             | 6.43     |
| Total current charges                |                |             | \$135.12 |