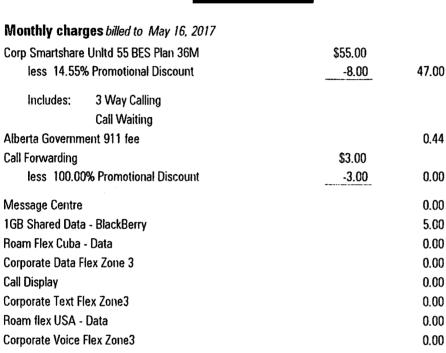

## **CURRENT CHARGES** for

(continued)

| Usage and | long | distance |
|-----------|------|----------|
|-----------|------|----------|

| Total current charges               |                |         | \$56.37 |
|-------------------------------------|----------------|---------|---------|
| GST                                 |                |         | 2.68    |
| Taxes                               |                |         |         |
|                                     | 366            | events  | 0.00    |
| Messaging Pack Unlimited Incl. Me   | essages        |         |         |
|                                     |                | events  | 0.00    |
| Roam flex Zone 1 - Text Unlimited I | Incoming Messa | ges     |         |
| Picture/Video/File messaging        | 8              | events  | 0.00    |
| Text message                        | 22             | events  | 0.00    |
| Free Bell Message                   | 8              | events  | 0.00    |
| @\$.00/minute                       | •              | min:sec | 0.00    |
| Unlimited Local Talking Unlimited U | sage           |         |         |
| @\$.00/MB                           | 994.7581       | MB      | 0.00    |
| 1GB Shared Data - BlackBerry Data   | Usage          |         |         |
|                                     |                |         |         |