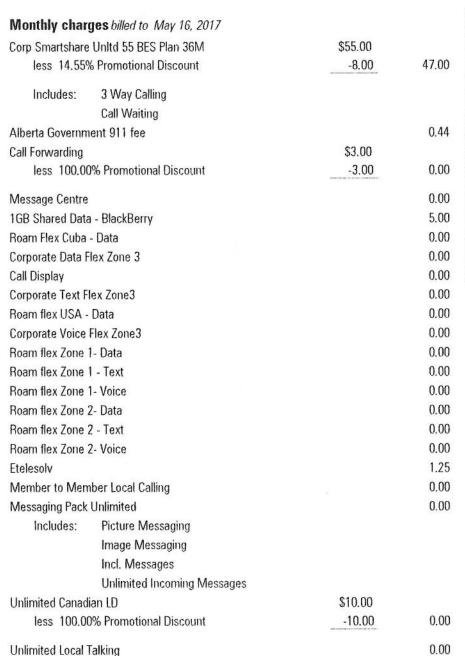

| Description                                                  | Date<br>(mm/dd/yyyy) | Details and/or Rationale | Amount (CDN\$) | Category        | Expense Type          |
|--------------------------------------------------------------|----------------------|--------------------------|----------------|-----------------|-----------------------|
| Cell Phone                                                   | 03/17/2017           | Monthly Service Charge   | \$56.37        | other disclosed | telecom/cell phone    |
| Chartered Professional Accountants of Alberta                | 03/29/2017           | Membership renewal       | \$1,103.55     | other disclosed | membership, due, fees |
| Institute of Internal Auditors                               | 03/29/2017           | Membership renewal       | \$384.23       | other disclosed | membership, due, fees |
| Chartered Professional<br>Accountants of British Columbia    | 03/29/2017           | Membership renewal       | \$199.50       | other disclosed | membership, due, fees |
| April 3 - Bill 1 Engagement<br>Session, Edmonton, AB         | 04/03/2017           | Rental car               | \$52.38        | travel          | BUS general           |
| April 3 - Bill 1 Engagement<br>Session, Edmonton, AB         | 04/03/2017           | Fuel for rental car      | \$47.00        | travel          | BUS general           |
| April 13 - Bill 1 Consultation,<br>Edmonton, AB              | 04/13/2017           | Rental car               | \$133.68       | travel          | BUS general           |
| April 13 - Bill 1 Consultation,<br>Edmonton, AB              | 04/13/2017           | Parking at venue         | \$28.00        | travel          | BUS general           |
| April 13 - Bill 1 Consultation,<br>Edmonton, AB              | 04/13/2017           | Fuel for rental car      | \$50.00        | travel          | BUS general           |
| April 20 - Metro Boards Bill 1<br>Consultation, Edmonton, AB | 04/20/2017           | Rental car               | \$36.52        | travel          | BUS general           |
| April 20 - Metro Boards Bill 1<br>Consultation, Edmonton, AB | 04/20/2017           | Parking at venue         | \$7.00         | travel          | BUS general           |
| April 20 - Metro Boards Bill 1<br>Consultation, Edmonton, AB | 04/20/2017           | Fuel for rental car      | \$51.00        | travel          | BUS general           |
| Cell Phone                                                   | 04/17/2017           | Monthly Service Charge   | \$56.37        | other disclosed | telecom/cell phone    |

Mobile

Bill Date: March 17, 2017

Brad Grundy Mobile Ref.

1221 8 ST SW

CALGARY, AB T2R 0L4

**Finance** 

Account #

Next Bill Date: April 17, 2017