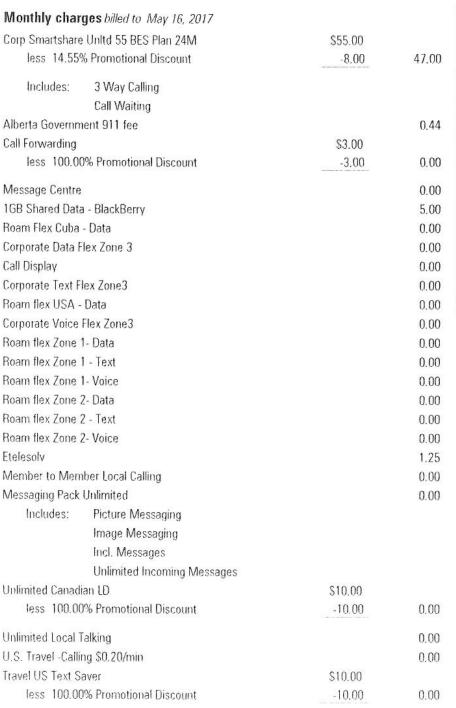

### **CURRENT CHARGES**

| Monthly charg              | es billed to Apr 16, 2017   |         |        |
|----------------------------|-----------------------------|---------|--------|
| Corp Smartshare I          | Jnltd 55 BES Plan 24M       | \$55.00 |        |
| Water to the second second | Promotional Discount        | -8.00   | 47.00  |
| Home fored to see          | 2.14                        |         |        |
| Includes:                  | 3 Way Calling               |         |        |
| Albarta Carran             | Call Waiting                |         | 0.44   |
| Alberta Governme           | nt 911 fee                  | 40.00   | 0.44   |
| Call Forwarding            | 6 Promotional Discount      | \$3.00  | 0.00   |
| 1622 100.007               | 6 Fromotional Discount      | -3.00   | 0.00   |
| Message Centre             |                             |         | 0.00   |
| 1GB Shared Data            | - BlackBerry                |         | 5.00   |
| Roam Flex Cuba -           | Data                        |         | 0.00   |
| Corporate Data Fle         | ex Zone 3                   |         | 0.00   |
| Call Display               |                             |         | 0.00   |
| Corporate Text Fle         | x Zone3                     |         | . 0.00 |
| Roam flex USA - [          | Data                        |         | 0.00   |
| Corporate Voice Fl         | ex Zone3                    |         | 0.00   |
| Roam flex Zone 1-          | Data                        |         | 0.00   |
| Roam flex Zone 1           | - Text                      |         | 0.00   |
| Roam flex Zone 1-          | Voice                       |         | 0.00   |
| Roam flex Zone 2-          | Data                        |         | 0.00   |
| Roam flex Zone 2           | - Text                      |         | 0.00   |
| Roam flex Zone 2-          | Voice                       |         | 0.00   |
| Etelesolv                  |                             |         | 1.25   |
| Member to Memb             |                             |         | 0.00   |
| Messaging Pack U           | Inlimited                   |         | 0.00   |
| Includes:                  | Picture Messaging           |         |        |
|                            | Image Messaging             |         |        |
|                            | Incl. Messages              |         |        |
|                            | Unlimited Incoming Messages |         |        |
| Unlimited Canadia          |                             | \$10.00 |        |
| less 100.009               | 6 Promotional Discount      | -10.00  | 0.00   |
| Unlimited Local Ta         | lking                       |         | 0.00   |
| U.S. Travel -Calling       | g \$0.20/min                |         | 0.00   |
| Travel US Text Sav         |                             | \$10.00 |        |
| less 100.00%               | 6 Promotional Discount      | -10.00  | 0.00   |
| Other charges              | and credits                 |         |        |