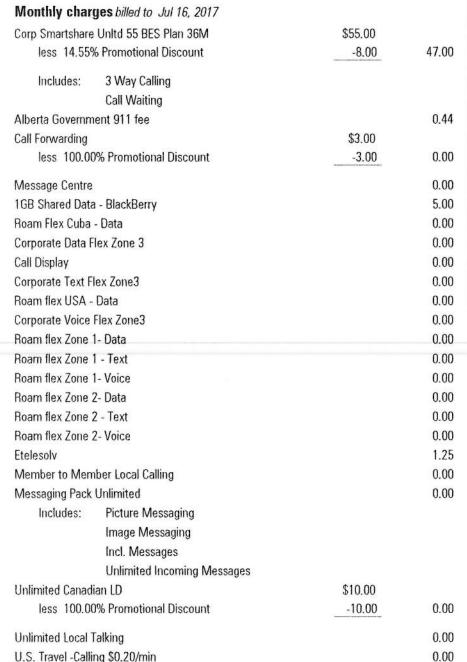

## Charge Details - Doug Boudreault

Account number: 5. Invoice Date: May 17, 2017 Next Invoice Date: June 17, 2017

Subscriber:

| Details                               | Amount  | Туре |
|---------------------------------------|---------|------|
| Alberta Government 911 fee            | 0,44    | RC   |
| Call Forwarding                       | 3.00    | RC   |
| Promotional Discount Feature          | ~ 3.00  |      |
| Message Centre                        | 0.00    | RC   |
| 1GB Shared Data - BlackBerry          | 5.00    | RC   |
| Roam Flex Cuba - Data                 | 0.00    | RC   |
| Corporate Data Flex Zone 3            | 0.00    | RC   |
| Call Display                          | 0.00    | RC   |
| Corp Smartshare Unitd 55 BES Plan 36M | 55.00   | RC   |
| Price Plan promo discount             | - 8.00  |      |
| Corporate Text Flex Zone3             | 0.00    | RC   |
| Roam flex USA - Data                  | 0.00    | RC   |
| Corporate Voice Flex Zone3            | 0.00    | RC   |
| Roam flex Zone 1- Data                | 0.00    | RC   |
| Roam flex Zone 1 - Text               | 0.00    | RC   |
| Roam flex Zone 1- Voice               | 0.00    | RC   |
| Roam flex Zone 2- Data                | 0.00    | RC   |
| Roam flex Zone 2 - Text               | 0.00    | RC   |
| Roam flex Zone 2- Voice               | 0.00    | RC   |
| Etelesolv                             | 1.25    | RC   |
| Member to Member Local Calling        | 0.00    | RC   |
| Messaging Pack Unlimited              | 0.00    | RC   |
| Unlimited Canadian LD                 | 10.00   | RC   |
| Promotional Discount Feature          | ~ 10.00 |      |
| Unlimited Local Talking               | 0.00    | RC   |
| U.S. Travel -Calling \$0.20/min       | 0.00    | RC   |
| Travei US Text Saver                  | 10.00   | RC   |
| Promotional Discount Feature          | - 10.00 |      |
| Corporate US LD -\$.20 Can to U.S. LD | 2.20    | USG  |
| Sub-total current charges             | 86.89   | CAD  |
| Total discounts and adjustments       | - 31.00 | CAD  |
| Total GST                             | 2.79    | CAD  |
|                                       |         |      |