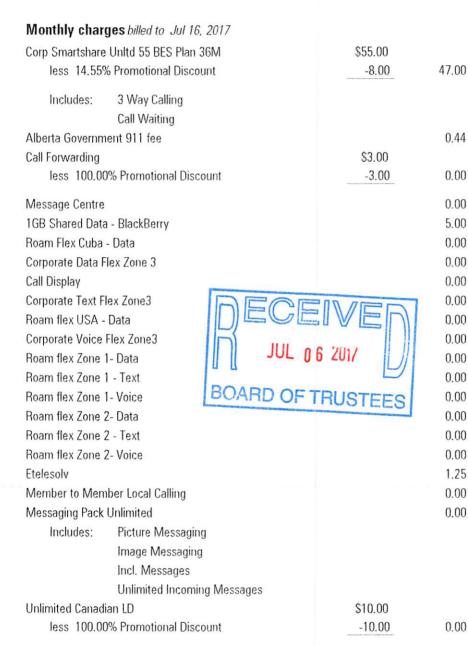

## **CURRENT CHARGES**

Monthly charges billed to Jun 16, 2017 Corp Smartshare Unitd 55 BES Plan 36M

less 14.55% Promotional Discount

Includes:

3 Way Calling

**Call Waiting** 

Alberta Government 911 fee

Call Forwarding

less 100.00% Promotional Discount

Message Centre

1GB Shared Data - BlackBerry

Roam Flex Cuba - Data

Corporate Data Flex Zone 3

Call Display

Corporate Text Flex Zone3

Roam flex USA - Data

Corporate Voice Flex Zone3

Roam flex Zone 1- Data

Roam flex Zone 1 - Text

Roam flex Zone 1- Voice

Roam flex Zone 2- Data

Roam flex Zone 2 - Text

Roam flex Zone 2- Voice

Etelesolv

Member to Member Local Calling

Messaging Pack Unlimited

Includes:

Picture Messaging

Image Messaging

Incl. Messages

Unlimited Incoming Messages

Unlimited Canadian LD

less 100.00% Promotional Discount

Unlimited Local Talking

U.S. Travel -Calling \$0.20/min

Travel US Text Saver

less 100.00% Promotional Discount

| \$55.00<br>-8.00 | 47.00 |
|------------------|-------|
|                  |       |
|                  | 0.44  |
| \$3.00           |       |
| -3.00            | 0.00  |
|                  | 0.00  |
|                  | 5.00  |
|                  |       |