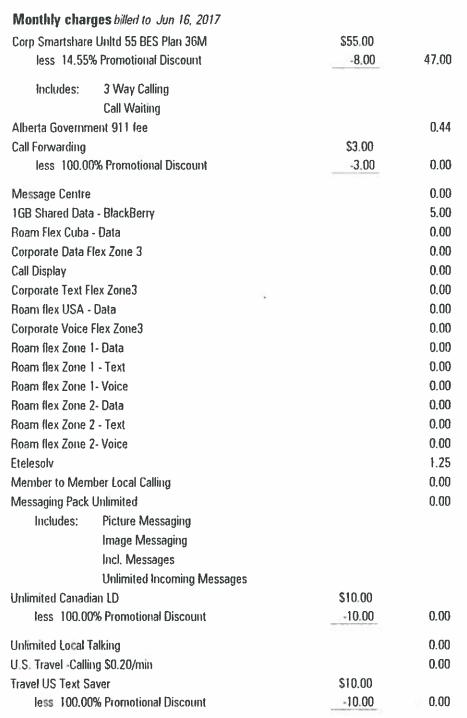

Next Bill Date: June 17, 2017

Mobile

Bill Date: May 17, 2017

**DANY BRETON** 

FES - Highfield

### **CURRENT CHARGES**

| FOR YOUR INFORMATION      |          |  |  |  |
|---------------------------|----------|--|--|--|
| Discount Summary          |          |  |  |  |
| Total discounts           | \$31.00  |  |  |  |
| Total this month          | \$31.00  |  |  |  |
| Usage Summary             | min:sec  |  |  |  |
| Weekday                   | 116:00   |  |  |  |
| Weekend                   | 122:00   |  |  |  |
| Weeknight                 | 40:00    |  |  |  |
| Total time used           | 278:00   |  |  |  |
| Event Summary             |          |  |  |  |
| Total Events              | 445      |  |  |  |
| Total this month          | \$0.00   |  |  |  |
| Packet Plan Usage Summary |          |  |  |  |
| Total megabytes           | 348.7418 |  |  |  |
| Total this month          | \$0.00   |  |  |  |

## CURRENT CHARGES for

**Total current charges** 

| Usage and long distance               |             |         |      |
|---------------------------------------|-------------|---------|------|
| 1GB Shared Data - BlackBerry Data U   | sage        |         |      |
| @\$.00/MB                             | 348.7418    | 3 MB    | 0.00 |
| Unlimited Local Talking Unlimited Usa | ige         |         |      |
| @\$.00/minute                         | 278:00      | min:sec | 0,00 |
| Free Bell Message                     | 14          | events  | 0.00 |
| Text message                          | 5           | events  | 0.00 |
| Picture/Video/File messaging          | 2           | events  | 0,00 |
| Roam flex Zone 1 - Text Unlimited Inc | oming Messa | ges     |      |
|                                       | 203         | events  | 0.00 |
| Messaging Pack Unlimited Incl. Mess   | ages        |         |      |
|                                       | 221         | events  | 0.00 |
| Taxes                                 |             |         |      |
| GST                                   |             |         | 2.68 |