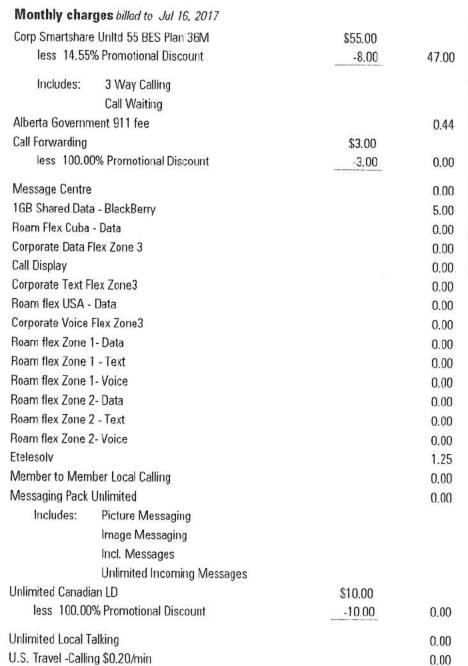

Bill Date: May 17, 2017

**Brad Grundy** 

Mobile Ref. 1221 8 ST SW

CALGARY, AB T2R 0L4

**Finance** 

Account # 521225610

Next Bill Date: June 17, 2017