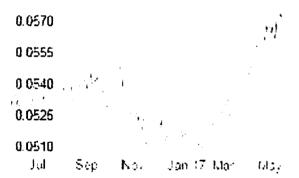

#### CZK to CAD Chart

13 Jun 2016 04:00 UTC - 12 Jun 2017 16:50 UTC CZK/CAD close:0.05753 low:0.05119 high:0.05781

0.0570 0.0555 0.0540 0.0525