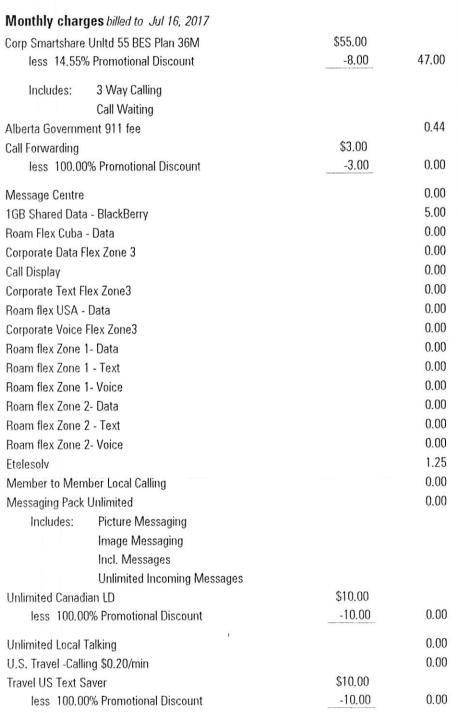

### **CURRENT CHARGES for**

| <b>Total current charges</b>    |                         | \$56.37 |
|---------------------------------|-------------------------|---------|
| GST                             |                         | 2.68    |
| Taxes                           |                         |         |
|                                 | 4 events                | 0.00    |
| Messaging Pack Unlimited Incl.  | Messages                |         |
|                                 | 12 events               | 0.00    |
| Corporate Text Flex Zone3 Unli  | mited Incoming Messages |         |
| Text message                    | 29 events               | 0.00    |
| Free Bell Message               | 2 events                | 0.00    |
| @\$.00/minute                   | 762:00 min:sec          | 0.00    |
| Unlimited Local Talking Unlimit | ed Usage                |         |
| @\$.00/MB                       | 351.1067 MB             | 0.00    |
| 1GB Shared Data - BlackBerry    | Data Usage              |         |
| Usage and long distance         |                         |         |