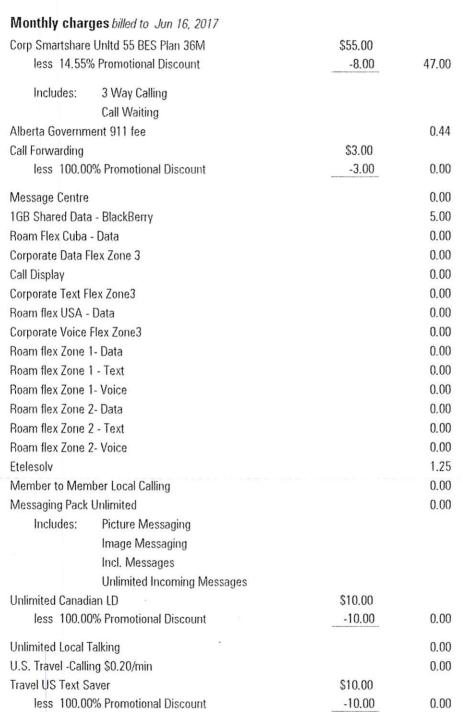

### **CURRENT CHARGES** for

**Usage and long distance** 

| 1GB Shared Data - BlackBerry    | Data Usage               |      |
|---------------------------------|--------------------------|------|
| @\$.00/MB                       | 158.8661 MB              | 0.00 |
| Unlimited Local Talking Unlimit | ed Usage                 |      |
| @\$.00/minute                   | 540:00 min:sec           | 0.00 |
| Free Bell Message               | 4 events                 | 0.00 |
| Text message                    | 25 events                | 0.00 |
| Messaging Pack Unlimited Incl   | . Messages               |      |
|                                 | 4 events                 | 0.00 |
| Messaging Pack Unlimited Unl    | imited Incoming Messages |      |

| <br>      |      |
|-----------|------|
| 14 events | 0.00 |

| T | axes     |  |
|---|----------|--|
| _ | <b>^</b> |  |

GST 2.68

| Total current charges |  | \$56.37  |
|-----------------------|--|----------|
|                       |  | <b>+</b> |