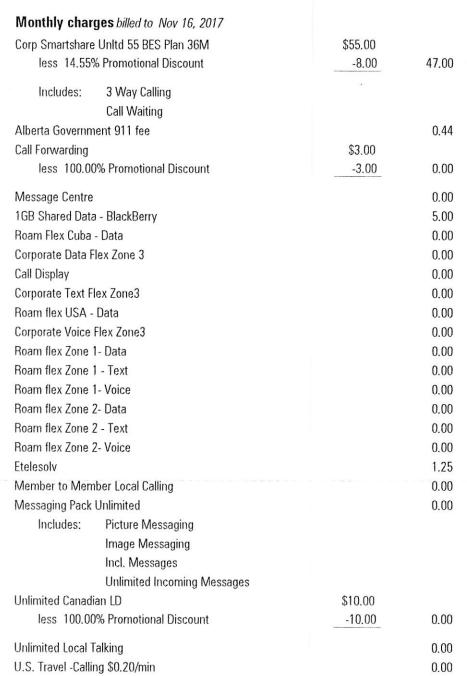

Mobile

Bill Date: October 17, 2017

Joy Bowen-Eyre Mobile Ref.

**Trustees Office** 

Account #

\$10.00

-10.00

0.00

Next Bill Date: November 17, 2017

#### **CURRENT CHARGES**

| FOR YOUR INFORMATION  | UN       |
|-----------------------|----------|
| Discount Summary      |          |
| Total discounts       | \$31.00  |
| Total this month      | \$31.00  |
| Usage Summary         | min:sec  |
| Weekday               | 7:00     |
| Total time used       | 7:00     |
| Event Summary         |          |
| Total Events          | 25       |
| Total this month      | \$0.00   |
| Packet Plan Usage Sur | nmary    |
| Total megabytes       | 168.3416 |
| Total this month      | \$0.00   |

Travel US Text Saver

less 100.00% Promotional Discount

Bill Date: October 17, 2017

Joy Bowen-Eyre Mobile Ref. Trustees Office Account #

Next Bill Date: November 17, 2017

## **CURRENT CHARGES**

| Usage and long distance        |                        |         |
|--------------------------------|------------------------|---------|
| 1GB Shared Data - BlackBerry   |                        |         |
| @\$.00/MB                      | @\$.00/MB 168.3416 MB  |         |
| Unlimited Local Talking Unlimi | ted Usage              |         |
| @\$.00/minute                  | 7:00 min:sec           | 0.00    |
| Text message                   | 9 events               | 0.00    |
| Roam flex Zone 2 - Text Unlim  | ited Incoming Messages |         |
|                                | 9 events               | 0.00    |
| Messaging Pack Unlimited Inc   | I. Messages            |         |
|                                | 7 events               | 0.00    |
| Taxes                          |                        |         |
| GST                            |                        | 2.68    |
| Total current charges          |                        | \$56.37 |