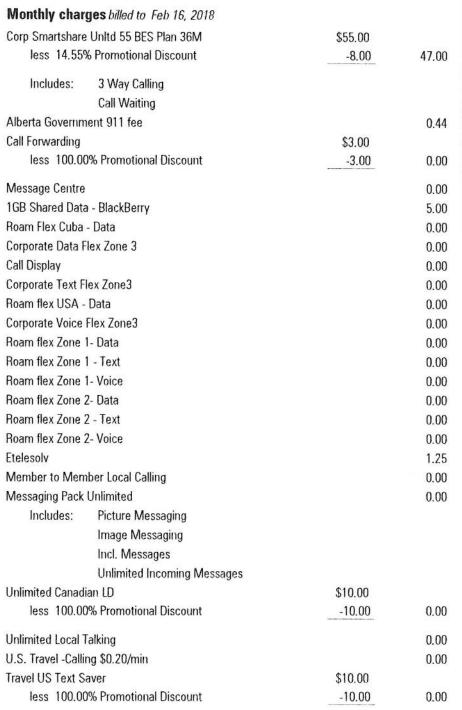

## **CURRENT CHARGES for**

## Usage and long distance

1GB Shared Data - BlackBerry Data Usage

@\$.00/MB 1,493.2314 MB 0.00

Unlimited Local Talking Unlimited Usage

@\$.00/minute 64:00 mintsec 0.00

Taxes

GST 2.68

Total current charges \$56.37