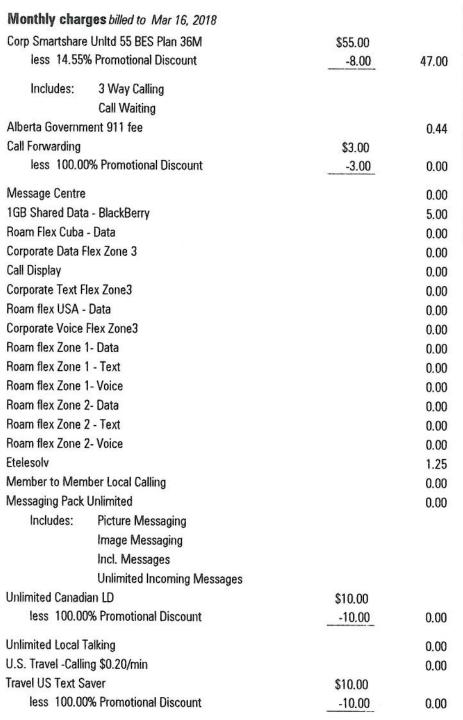

# **CURRENT CHARGES for**

(continued)

Next Bill Date: March 17, 2018

# Usage and long distance.

| Unlimited Local Talking Unlimited L | Jsage <sup>.</sup>   |         |
|-------------------------------------|----------------------|---------|
| @\$.00/minute                       | 32:00 mintsec        | 0.00    |
| Messaging Pack Unlimited Incl. Me   | essages              |         |
|                                     | 9 events             | 0.00    |
| Messaging Pack Unlimited Unlimite   | ed Incoming Messages |         |
|                                     | 10 events            | 0,00    |
| Taxes                               |                      |         |
| GST                                 |                      | 2.68    |
| Total current charges               |                      | \$56.37 |