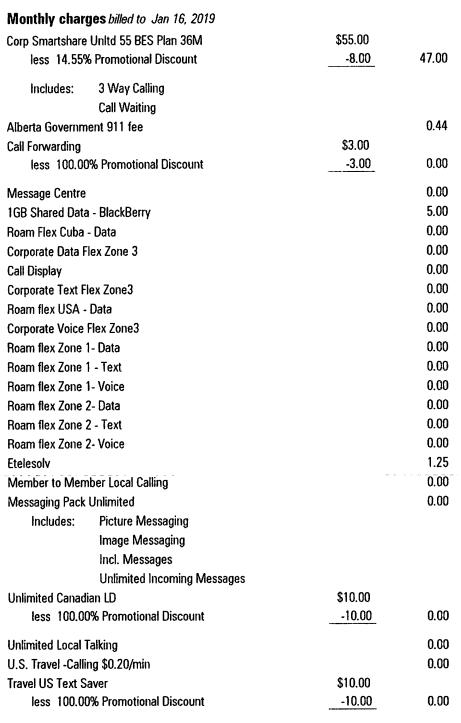

# expense | monthly tracking report

claimant | Davies, Christine

position | Director, Learning

level | Director

reporting period | November 1 to December 31, 2018

date of report | February-08-19

| Description    | Date         | Details and/or Rationale | Amount (CDN\$) | Category        | Expense Type        |
|----------------|--------------|--------------------------|----------------|-----------------|---------------------|
|                | (mm/dd/yyyy) |                          |                |                 |                     |
|                |              |                          |                |                 |                     |
| Associated Cab | 10/16/2018   | Cab ride from airport    | \$38.39        | other disclosed | PD airfare/bus/rail |
| Bell Mobility  | 11/17/2018   | Cell Phone               | \$59.31        | other disclosed | telecom/cell phone  |
| Bell Mobility  | 12/17/2018   | Cell Phone               | \$56.37        | other disclosed | telecom/cell phone  |

Bill Date: December 17, 2018

**CHRISTINE DAVIES** 

Next Bill Date: January 17, 2019

| FOR YOUR INFORMATION      | ON       |  |
|---------------------------|----------|--|
| Discount Summary          |          |  |
| Total discounts           | \$31.00  |  |
| Total this month          | \$31.00  |  |
| Usage Summary             | min:sec  |  |
| Weekday                   | 716:00   |  |
| Weekend                   | 100:00   |  |
| Weeknight                 | 74:00    |  |
| Total time used           | 890:00   |  |
| Event Summary             | _        |  |
| Total Events              | 5423     |  |
| Total this month          | \$0.00   |  |
| Packet Plan Usage Summary |          |  |
| Total megabytes           | 475.6818 |  |
| Total this month          | \$0.00   |  |

Next Bill Date: January 17, 2019

| Usage | and | long | distance |
|-------|-----|------|----------|
|       |     |      |          |

|                | \$56.37                                                                                                     |
|----------------|-------------------------------------------------------------------------------------------------------------|
|                | 2.68                                                                                                        |
|                |                                                                                                             |
| 2419 events    | 0.00                                                                                                        |
| ng Messages    |                                                                                                             |
| 2648 events    | 0.00                                                                                                        |
| ages           |                                                                                                             |
| 153 events     | 0.00                                                                                                        |
| 29 events      | 0.00                                                                                                        |
| 174 events     | 0.00                                                                                                        |
| 0.0723 MB      | 0.00                                                                                                        |
| age            |                                                                                                             |
| 890:00 min:sec | 0.00                                                                                                        |
| ge             |                                                                                                             |
| 475.6095 MB    | 0.00                                                                                                        |
| sage           |                                                                                                             |
|                | 475.6095 MB  ge 890:00 min:sec  age 0.0723 MB 174 events 29 events 153 events ages 2648 events ang Messages |