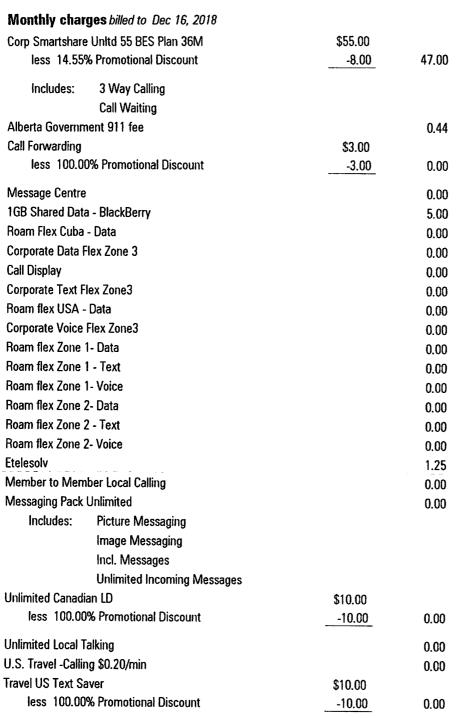

# expense | monthly tracking report

claimant | Davies, Christine

position | Director, Learning

level | Director

reporting period | November 1 to December 31, 2018

date of report | February-08-19

| Description    | Date         | Details and/or Rationale | Amount (CDN\$) | Category        | Expense Type        |
|----------------|--------------|--------------------------|----------------|-----------------|---------------------|
|                | (mm/dd/yyyy) |                          |                |                 |                     |
|                |              |                          |                |                 |                     |
| Associated Cab | 10/16/2018   | Cab ride from airport    | \$38.39        | other disclosed | PD airfare/bus/rail |
| Bell Mobility  | 11/17/2018   | Cell Phone               | \$59.31        | other disclosed | telecom/cell phone  |
| Bell Mobility  | 12/17/2018   | Cell Phone               | \$56.37        | other disclosed | telecom/cell phone  |

Bill Date: November 17, 2018

**CHRISTINE DAVIES** 

Next Bill Date: December 17, 2018

| FOR YOUR INFORMATION  | ON        |
|-----------------------|-----------|
| Discount Summary      |           |
| Total discounts       | \$31.00   |
| Total this month      | \$31.00   |
| Usage Summary         | min:sec   |
| Weekday               | 666:00    |
| Weekend               | 34:00     |
| Weeknight             | 21:00     |
| Total time used       | 721:00    |
| Event Summary         |           |
| Total Events          | -<br>4879 |
| Total this month      | \$0.00    |
| Packet Plan Usage Sur | nmary     |
| Total megabytes       | 521.7393  |
| Total this month      | \$0.32    |
|                       | Ψ0.0.     |

# Next Bill Date: December 17, 2018

| Total current charges               |               |         | \$59.31 |
|-------------------------------------|---------------|---------|---------|
| GST                                 |               |         | 2.81    |
| Taxes                               |               |         |         |
|                                     | 2452          | events  | 0.00    |
| Messaging Pack Unlimited Incl. Me   | ssages        |         |         |
|                                     | 2163          | events  | 0.00    |
| Roam flex Zone 2 - Text Unlimited I | ncoming Messa | ges     |         |
| Picture/Video/File messaging        |               | events  | 0.00    |
| Text message                        | 36            | events  | 0.00    |
| Free Bell Message                   | 182           | events  | 0.00    |
| @\$.02/MB                           | 15.6201       | MB      | 0.32    |
| 1GB Shared Data - BlackBerry Data   | Usage         |         |         |
| @\$.00/minute                       | 721:00        | min:sec | 0.00    |
| Unlimited Local Talking Unlimited U | sage          |         |         |
| @\$.00/MB                           | 506.1192      | MB      | 0.00    |
| 1GB Shared Data - BlackBerry Data   | Usage         |         |         |
| Directory Assistance                | 1             | call    | 2.49    |
| Usage and long distance             |               |         |         |