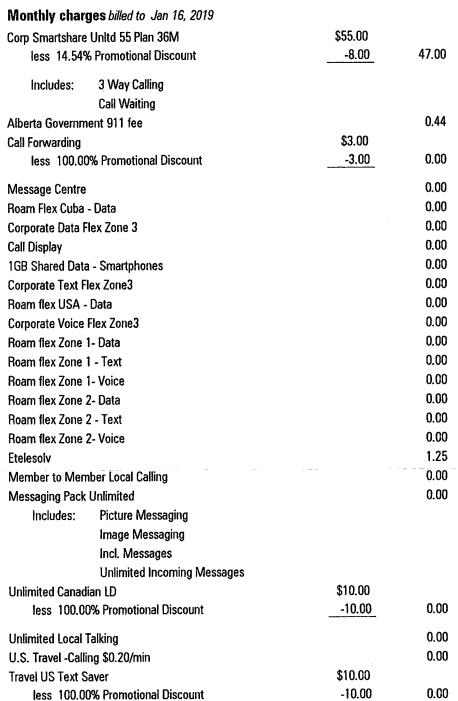

## **CURRENT CHARGES** for

| Monthly charges billed to Dec 16, 2018  Corp Smartshare Unltd 55 Plan 36M  less 14.54% Promotional Discount | \$55.00<br>-8.00 | 47.00 |
|-------------------------------------------------------------------------------------------------------------|------------------|-------|
| Includes: 3 Way Calling                                                                                     |                  |       |
| Call Waiting                                                                                                |                  |       |
| Alberta Government 911 fee                                                                                  | 40.00            | 0.44  |
| Call Forwarding                                                                                             | \$3.00           | 0.00  |
| less 100.00% Promotional Discount                                                                           | 3.00             | 0.00  |
| Message Centre                                                                                              |                  | 0.00  |
| Roam Flex Cuba - Data                                                                                       |                  | 0.00  |
| Corporate Data Flex Zone 3                                                                                  |                  | 0.00  |
| Call Display                                                                                                |                  | 0.00  |
| 1GB Shared Data - Smartphones                                                                               |                  | 0.00  |
| Corporate Text Flex Zone3                                                                                   |                  | 0.00  |
| Roam flex USA - Data                                                                                        |                  | 0.00  |
| Corporate Voice Flex Zone3                                                                                  |                  | 0.00  |
| Roam flex Zone 1- Data                                                                                      |                  | 0.00  |
| Roam flex Zone 1 - Text                                                                                     |                  | 0.00  |
| Roam flex Zone 1- Voice                                                                                     |                  | 0.00  |
| Roam flex Zone 2- Data                                                                                      |                  | 0.00  |
| Roam flex Zone 2 - Text                                                                                     |                  | 0.00  |
| Roam flex Zone 2- Voice                                                                                     |                  | 0.00  |
| Etelesolv                                                                                                   |                  | 1.25  |
| Member to Member Local Calling                                                                              |                  | 0.00  |
| Messaging Pack Unlimited                                                                                    |                  | 0.00  |
| Includes: Picture Messaging                                                                                 |                  |       |
| Image Messaging                                                                                             |                  |       |
| Incl. Messages                                                                                              |                  |       |
| Unlimited Incoming Messages                                                                                 |                  |       |
| Unlimited Canadian LD                                                                                       | \$10.00          | 2.22  |
| less 100.00% Promotional Discount                                                                           | 10.00            | 0.00  |
| Unlimited Local Talking                                                                                     |                  | 0.00  |
| U.S. Travel -Calling \$0.20/min                                                                             |                  | 0.00  |
| Travel US Text Saver                                                                                        | \$10.00          |       |
| less 100.00% Promotional Discount                                                                           | -10.00           | 0.00  |
|                                                                                                             |                  |       |