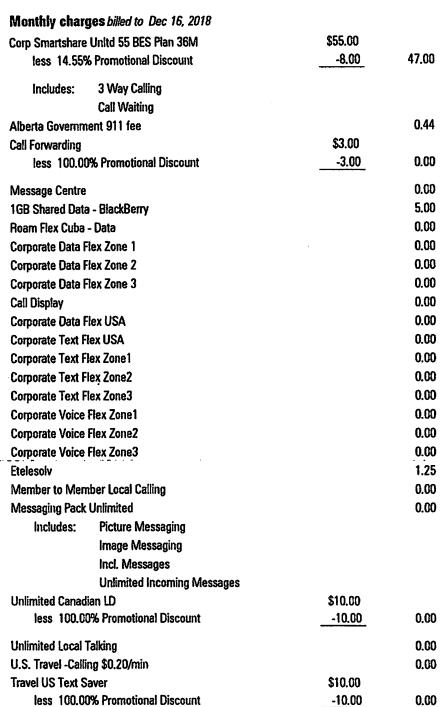

## **CURRENT CHARGES** for

| FOR YOUR INFORMATI        | ON             |  |  |
|---------------------------|----------------|--|--|
| Discount Summary          |                |  |  |
| Total discounts           | \$31.00        |  |  |
| Total this month          | \$31.00        |  |  |
| Usage Summary             | <u>min:sec</u> |  |  |
| Weekday                   | 1:00           |  |  |
| Total time used           | 1:00           |  |  |
| Event Summary             | _              |  |  |
| Total Events              |                |  |  |
| Total this month          | \$0.00         |  |  |
| Packet Plan Usage Summary |                |  |  |
| Total megabytes           | 21.1787        |  |  |
| Total this month          | \$0.00         |  |  |
|                           |                |  |  |

# **CURRENT CHARGES** for

(continued)

| Usage and | long | distance |
|-----------|------|----------|
|-----------|------|----------|

**Total current charges** 

| 1GB Shared Data - BlackBerry Data   | Usage             |      |
|-------------------------------------|-------------------|------|
| @\$.00/MB                           | 21.1787 MB        | 0.00 |
| Unlimited Local Talking Unlimited U | sage              |      |
| @\$.00/minute                       | 1:00 min:sec      | 0.00 |
| Free Bell Message                   | 4 events          | 0.00 |
| Text message                        | 5 events          | 0.00 |
| Corporate Text Flex USA Unlimited   | Incoming Messages |      |
|                                     | 9 events          | 0.00 |
| Taxes                               |                   |      |
| GST                                 |                   | 2.68 |
| OU!                                 |                   | 2.00 |