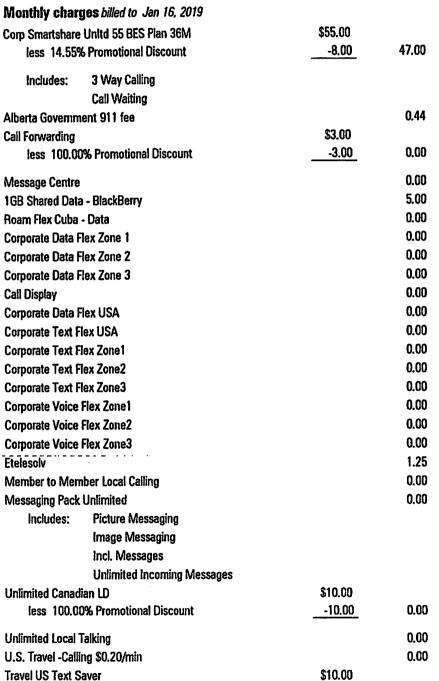

### **CURRENT CHARGES** for

| FOR YOUR INFORMATION  | N       |
|-----------------------|---------|
| Discount Summary      |         |
| Total discounts       | \$31.00 |
| Total this month      | \$31.00 |
| Event Summary         |         |
| Total Events          | 32      |
| Total this month      | \$0.00  |
| Packet Plan Usage Sun | nmary   |
| Total megabytes       | 17.7097 |
| Total this month      | \$0.01  |

#### (continued) **Usage and long distance** 1GB Shared Data - BlackBerry Data Usage @\$.00/MB 17.1824 MB 0.00 1GB Shared Data - BlackBerry Data Usage @\$.02/MB 0.5273 MB 0.01 Free Bell Message 16 events 0.00 Text message 3 events 0.00 Messaging Pack Unlimited Incl. Messages 5 events 0.00 Messaging Pack Unlimited Unlimited Incoming Messages 8 events 0.00 Taxes **GST** 2.68