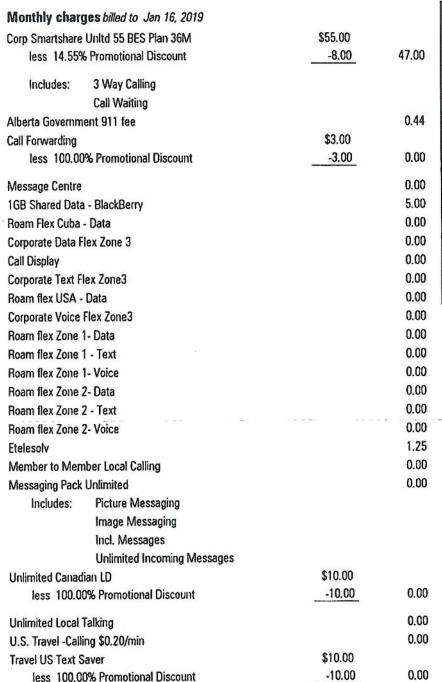

Mobile
Bill Date: December 17, 2018
KELLY-ANN FENNEY
Mobile Ref.
1221 8 ST SW
CALGARY, AB T2R 0L4

Next Bill Date: January 17, 2019

| Discount Commons    |          |
|---------------------|----------|
| Discount Summary    | - 004.00 |
| Total discounts     | \$31.00  |
| Total this month    | \$31.00  |
| Usage Summary       | min:sec  |
| Weekday             | 560:00   |
| Weekend             | 27:00    |
| Weeknight           | 142:00   |
| Total time used     | 729:00   |
| Event Summary       |          |
| Total Events        | 472      |
| Total this month    | \$0.00   |
| Packet Plan Usage S | ummary   |
| Total megabytes     | 132.6180 |
| Total this month    | \$0.00   |

Mobile .

Bill Date: December 17, 2018

**KELLY-ANN FENNEY** 

Mobile Rev

Next Bill Date: January 17, 2019

## CURRENT CHARGES