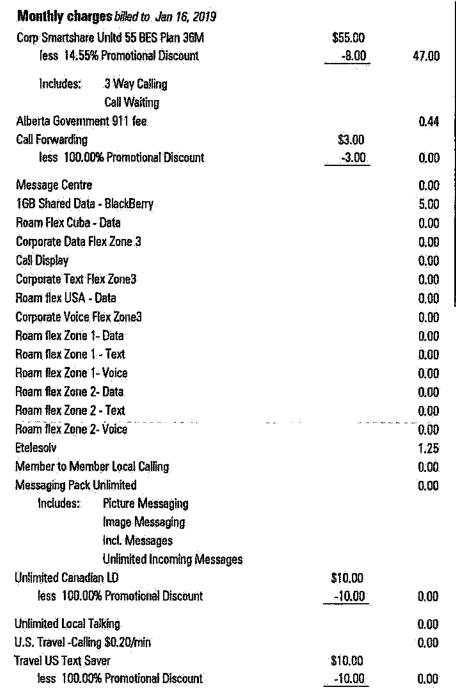

## **CURRENT CHARGES for**

| Monthly char                                  | rges billed to Dec 16, 2018   |         |         |  |
|-----------------------------------------------|-------------------------------|---------|---------|--|
| Corp Smartshare Unitd 55 BES Plan 36M \$55.00 |                               |         |         |  |
| less 14.5                                     | -8,00                         | 47.00   |         |  |
| Includes                                      |                               | ·····   | ,,,,,,, |  |
| includes:                                     | 3 Way Calling<br>Call Waiting |         |         |  |
| Alberta Gövern                                | . •                           |         | 2       |  |
| Call Forwarding                               |                               | 65.00   | 0.44    |  |
|                                               | i<br>10% Promotional Discount | \$3.00  | 0.00    |  |
|                                               |                               | -3.00   | 0.00    |  |
| Message Centr                                 |                               |         | 0.00    |  |
| 1GB Shared Da                                 | . <del>-</del>                |         | 5.00    |  |
| Roam Flex Cub                                 | 7                             |         | 0.00    |  |
| Corporate Data Flex Zone 3                    |                               |         |         |  |
| Call Display                                  |                               |         |         |  |
| Corporate Text Flex Zone3                     |                               |         | 0.00    |  |
| Roam flex USA - Data                          |                               |         |         |  |
| Corporate Voice Flex Zone3                    |                               |         | 0.00    |  |
| Roam flex Zone                                |                               |         | 0.00    |  |
| Roam flex Zone                                |                               |         | 0.00    |  |
| Roam flex Zone                                |                               |         | 0.00    |  |
| Roam flex Zone                                | 1.147                         |         | 0.00    |  |
| Roam flex Zone                                | - ·                           |         | 0.00    |  |
| Roam flex Zone                                | 2- Voice                      |         | 0.00    |  |
| Etelesolv                                     |                               |         | 1.25    |  |
| Member to Mem                                 | •                             |         | 0.00    |  |
| Messaging Pack                                |                               |         | 0.00    |  |
| Includes:                                     | Picture Messaging             |         |         |  |
|                                               | lmage Messaging               |         |         |  |
|                                               | Incl. Messages                |         |         |  |
|                                               | Unlimited Incoming Messages   |         |         |  |
| Unlimited Canadian LD                         |                               | \$10.00 |         |  |
| less 100.00% Promotional Discount             |                               | -10.00  | 0.00    |  |
| Unlimited Local T                             | <del>*</del>                  |         | 0.00    |  |
| U.S. Travel -Calli                            |                               |         | 0.00    |  |
| Travel US Text S                              | •                             | \$10.00 |         |  |
| less 100.00                                   | % Promotional Discount        | -10.00  | 0.00    |  |
|                                               |                               |         |         |  |