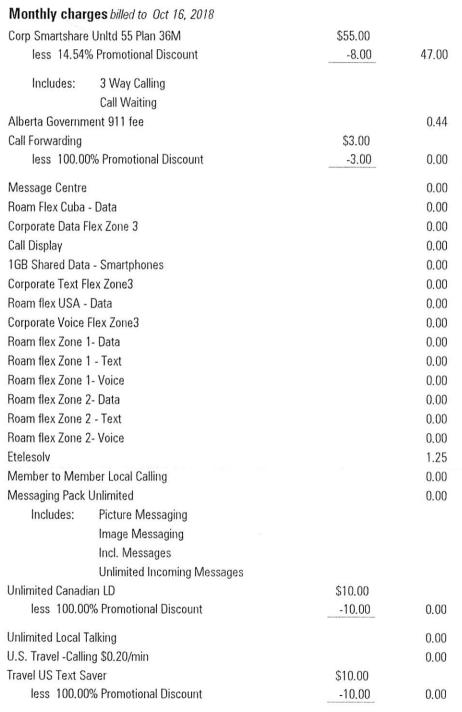

## **CURRENT CHARGES for**

(continued)

| Usage a | nd lona | distance |
|---------|---------|----------|
|---------|---------|----------|

| Total current charges               |                        | \$52.44 |
|-------------------------------------|------------------------|---------|
| GST                                 |                        | 2.49    |
| Taxes                               |                        |         |
|                                     | 74 events              | 0.00    |
| Messaging Pack Unlimited Incl. Me   | essages                |         |
|                                     | 107 events             | 0.00    |
| Corporate Text Flex Zone3 Unlimite  | ed Incoming Messages   |         |
| Picture/Video/File messaging        | 9 events               | 0.00    |
| Free Bell Message                   | 6 events               | 0.00    |
| @\$.02/MB                           | 62.9376 MB             | 1.26    |
| 1GB Shared Data - Smartphones D     | ata Usage              |         |
| @\$.00/minute                       | 1074:00 min:sec        | 0.00    |
| Unlimited Local Talking Unlimited L | Jsage                  |         |
| @\$.00/MB                           | 615.9757 MB            | 0.00    |
| 1GB Shared Data - Smartphones D     | ata Usage <sub>.</sub> |         |
|                                     |                        |         |