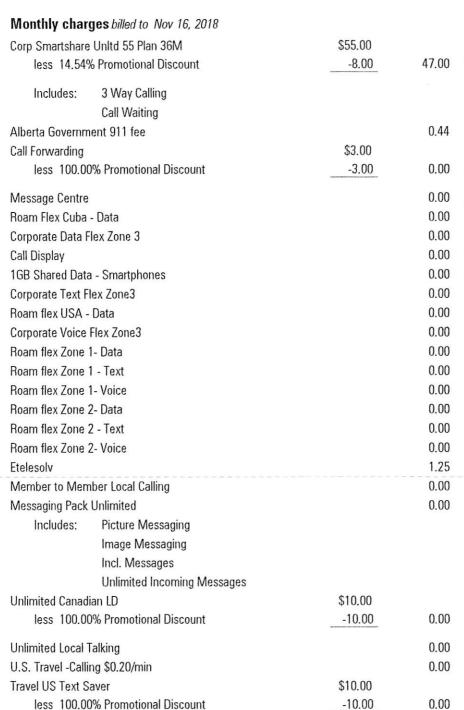

#### **Usage and long distance**

| 1GB Shared Data - Smartphones Da     | ita Usage           |      |
|--------------------------------------|---------------------|------|
| @\$.00/MB                            | 351.6017 MB         | 0.00 |
| Unlimited Local Talking Unlimited Us | sage                |      |
| @\$.00/minute                        | 1102:00 min:sec     | 0.00 |
| Free Bell Message                    | 4 events            | 0.00 |
| Picture/Video/File messaging         | 3 events            | 0.00 |
| Corporate Text Flex Zone3 Unlimited  | d Incoming Messages |      |
|                                      | 79 events           | 0.00 |
| Messaging Pack Unlimited Incl. Mes   | ssages              |      |
|                                      | 52 events           | 0.00 |
| Taxes                                |                     |      |
| GST                                  |                     | 2.43 |
|                                      |                     |      |