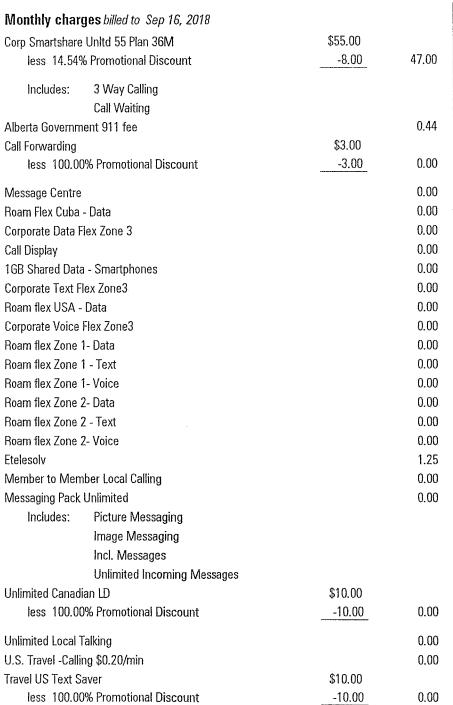

## **CURRENT CHARGES for**

| Monthly charge                    | es billed to Oct 16, 2018   |    |                 |       | FOR YOUR INFORMATION      |
|-----------------------------------|-----------------------------|----|-----------------|-------|---------------------------|
| Corp Smartshare Unitd 55 Plan 36M |                             |    | \$55.00         |       | Discount Summary          |
| •                                 | Promotional Discount        |    | -8.00           | 47.00 | Total discounts \$31.00   |
| to declar                         | 0.147 0117                  |    |                 |       | Total this month \$31.00  |
| Includes:                         | 3 Way Calling               |    |                 |       | Usage Summary min:sec     |
| All                               | Call Waiting                |    |                 | 0.44  | Weekday 88:0              |
| Alberta Governme                  | ent 911 tee                 |    | 62.00           | 0.44  | Weekend 5:0               |
| Call Forwarding                   | % Promotional Discount      | ŧ. | \$3.00<br>-3.00 | 0.00  | Weeknight ' 4:0           |
|                                   | /6 FTOMORIONAL DISCOUNT     |    |                 |       | Total time used 97:00     |
| Message Centre                    |                             |    |                 | 0.00  | Event Summary             |
| Roam Flex Cuba                    |                             |    |                 | 0.00  | Total Events 4            |
| Corporate Data Fl                 | lex Zone 3                  |    |                 | 0.00  | Total this month \$0.00   |
| Call Display                      |                             |    |                 | 0.00  | Packet Plan Usage Summary |
| 1GB Shared Data                   | •                           |    |                 | 0.00  | Total megabytes 329.739   |
| Corporate Text Fl                 |                             |    |                 | 0.00  | Total this month \$0,2    |
| Roam flex USA - I                 |                             |    |                 | 0.00  | -                         |
| Corporate Voice F                 |                             |    |                 | 0.00  |                           |
| Roam flex Zone 1                  |                             |    |                 | 0.00  |                           |
| Roam flex Zone 1                  |                             |    |                 | 0.00  |                           |
| Roam flex Zone 1                  |                             |    |                 | 0.00  |                           |
| Roam flex Zone 2                  |                             |    |                 | 0.00  |                           |
| Roam flex Zone 2 Roam flex Zone 2 | •                           |    | •               | 0.00  |                           |
| Etelesolv                         | - voice                     |    |                 | 1.25  |                           |
| Member to Member                  | or Local Calling            |    |                 | 0.00  |                           |
| Messaging Pack U                  |                             |    |                 | 0.00  |                           |
| Includes:                         | Picture Messaging           |    |                 | 0.00  |                           |
| molades.                          | Image Messaging             |    |                 |       |                           |
|                                   | Incl. Messages              |    |                 |       |                           |
|                                   | Unlimited Incoming Messages |    |                 |       |                           |
| Unlimited Canadia                 |                             |    | \$10.00         |       |                           |
|                                   | % Promotional Discount      |    | -10.00          | 0.00  |                           |
|                                   | ,                           |    | -10.00          | 0.00  |                           |
| Unlimited Local Ta                | •                           |    |                 | 0.00  |                           |
| U.S. Travel -Callin               | ( <del>-7</del>             |    |                 | 0.00  |                           |
| Travel US Text Saver              |                             |    | \$10.00         |       |                           |
| less 100.009                      | % Promotional Discount      |    |                 | 0.00  |                           |
|                                   |                             |    |                 |       |                           |