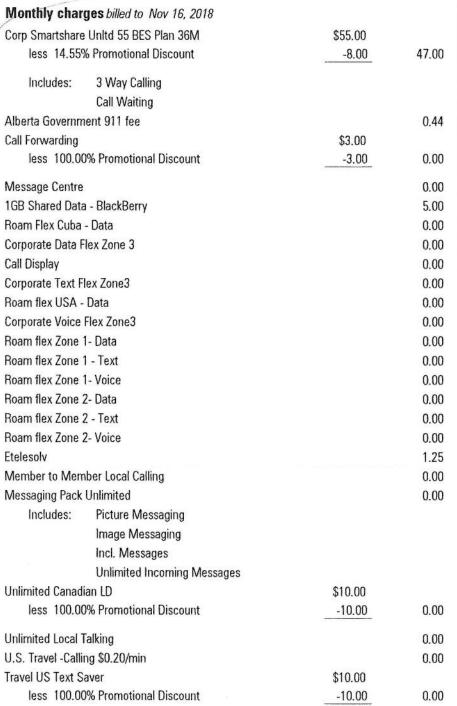

## **CURRENT CHARGES for**

| Monthly charges billed to Oct 16, 2018 |         |       |
|----------------------------------------|---------|-------|
| Corp Smartshare Unitd 55 BES Plan 36M  | \$55.00 |       |
| less 14.55% Promotional Discount       | -8.00   | 47.00 |
| Includes: 3 Way Calling Call Waiting   |         |       |
| Alberta Government 911 fee             |         | 0.44  |
| Call Forwarding                        | \$3.00  |       |
| less 100.00% Promotional Discount      | -3.00   | 0.00  |
| Message Centre                         |         | 0.00  |
| 1GB Shared Data - BlackEerry           |         | 5.00  |
| Roam Flex Cuba - Data                  |         | 0.00  |
| Corporate Data Flex Zone 3             |         | 0.00  |
| Call Display                           |         | 0.00  |
| Corporate Text Flex Zone3              |         | 0.00  |
| Roam flex USA - Data                   |         | 0.00  |
| Corporate Voice Flex Zone3             |         | 0.00  |
| Roam flex Zone 1- Data                 |         | 0.00  |
| Roam flex Zone 1 - Text                |         | 0.00  |
| Roam flex Zone 1- Voice                |         | 0.00  |
| Roam flex Zone 2- Data                 |         | 0.00  |
| Roam flex Zone 2 - Text                |         | 0.00  |
| Roam flex Zone 2- Voice                |         | 0.00  |
| Etelesolv                              |         | 1.25  |
| Member to Member Local Calling         |         | 0.00  |
| Messaging Pack Unlimited               |         | 0.00  |
| Includes: Picture Messaging            |         |       |
| Image Messaging                        |         |       |
| Incl. Messages                         |         |       |
| <b>Unlimited Incoming Messages</b>     |         |       |
| Unlimited Canadian LD                  | \$10.00 | _     |
| less 100.00% Promotional Discount      | -10.00  | 0.00  |
| Unlimited Local Talking                |         | 0.00  |
| U.S. Travel -Calling \$0.20/min        |         | 0.00  |
| Travel US Text Saver                   | \$10.00 |       |
| less 100.00% Promotional Discount      | -10.00  | 0.00  |