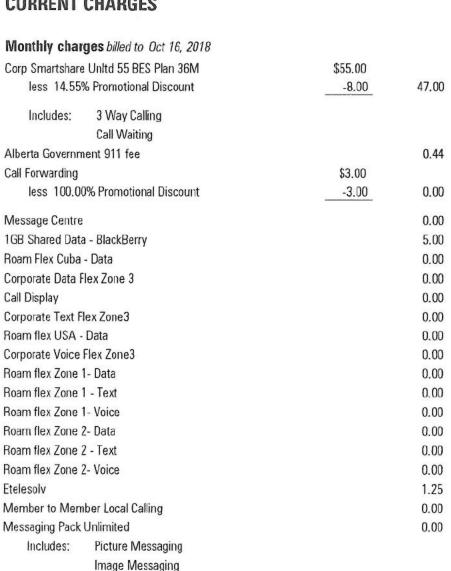

## **CURRENT CHARGES**

| Usage | and | long | distance |
|-------|-----|------|----------|
|-------|-----|------|----------|

**Total current charges** 

| 1GB Shared Data - BlackBerry Data                     | Usage      |         |      |  |  |
|-------------------------------------------------------|------------|---------|------|--|--|
| @\$.00/MB                                             | 3,619,9581 | MB      | 0.00 |  |  |
| Unlimited Local Talking Unlimited U                   | sage       |         |      |  |  |
| @\$.00/minute                                         | 732:00     | minisec | 0.00 |  |  |
| 1GB Shared Data - BlackBerry Data                     | Usage      |         |      |  |  |
| @\$.02/MB                                             | 109.2970   | MB      | 2.18 |  |  |
| Free Bell Message                                     | 2          | events  | 00,0 |  |  |
| Text message                                          | 10         | events  | 0.00 |  |  |
| Free SMS Message                                      | 3          | events  | 00.0 |  |  |
| Short Code programs                                   | 7          | events  | 0.00 |  |  |
| Picture/Video/File messaging                          | 14         | events  | 0.00 |  |  |
| Corporate Text Flex Zone3 Unlimited Incoming Messages |            |         |      |  |  |
|                                                       | 120        | events  | 0,00 |  |  |
| Messaging Pack Unlimited Incl. Me                     | essages    |         |      |  |  |
|                                                       | 101        | events  | 0.00 |  |  |
| Taxes                                                 |            |         |      |  |  |
| GST                                                   |            |         | 2.78 |  |  |
|                                                       |            |         |      |  |  |