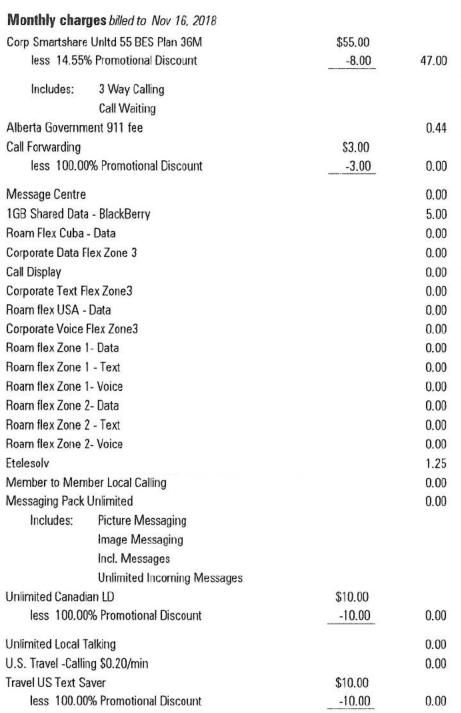

Unlimited Canadian LD

Unlimited Local Talking

Travel US Text Saver

U.S. Travel -Calling \$0.20/min

Incl. Messages

less 100.00% Promotional Discount

less 100.00% Promotional Discount

Unlimited Incoming Messages