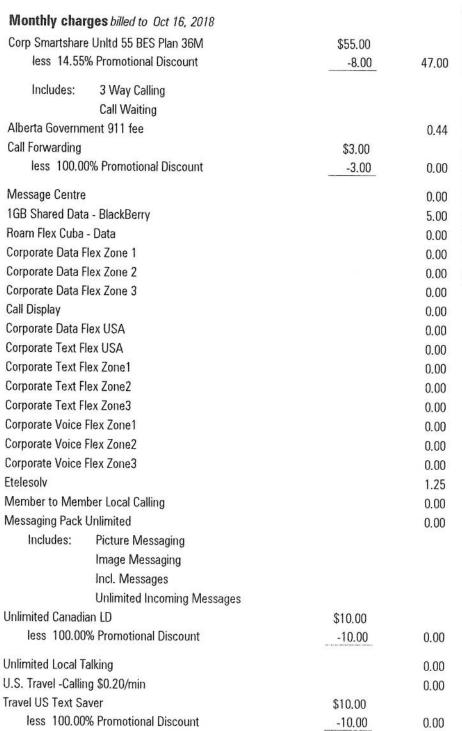

Mobile

Bill Date: September 17, 2018

**Brad Grundy** Mobile Ref. 1221 8 ST SW

CALGARY, AB T2R 0L4

Finance

Account #

Next Bill Date: October 17, 2018

357of

1646

## CURRENT CHARGES

| Discount Summary      |          |
|-----------------------|----------|
| Total discounts       | \$31.00  |
| Total this month      | \$31.00  |
| Usage Summary         | min:sec  |
| Weekday               | 27:00    |
| Total time used       | 27:00    |
| Event Summary         |          |
| Total Events          | _<br>51  |
| Total this month      | \$0.00   |
| Packet Plan Usage Sui | mmary    |
| Total megabytes       | 379.0241 |
| Total this month      | \$0.51   |

Brad Grundy Mobile Ref. Finance Account #

Next Bill Date: October 17, 2018

## **CURRENT CHARGES**

| Total current charges          |                           | \$56.89 |
|--------------------------------|---------------------------|---------|
| GST                            |                           | 2.69    |
| Taxes                          |                           | 7.00    |
|                                | 14 events                 | 0.00    |
| Messaging Pack Unlimited Inc   | d. Messages               |         |
|                                | 29 events                 | 0.00    |
| Corporate Text Flex Zone3 Un   | limited Incoming Messages |         |
| Text message                   | 8 events                  | 0.00    |
| @\$.02/MB                      | 26.0791 MB                | 0.51    |
| 1GB Shared Data - BlackBerry   | Data Usage                |         |
| @\$.00/minute                  | 27:00 min:sec             | 0.00    |
| Unlimited Local Talking Unlimi | ted Usage                 |         |
| @\$.00/MB                      | 00,0                      |         |
| GB Shared Data - BlackBerry    | Data Usage                |         |
| Usage and long distance        | ı                         |         |