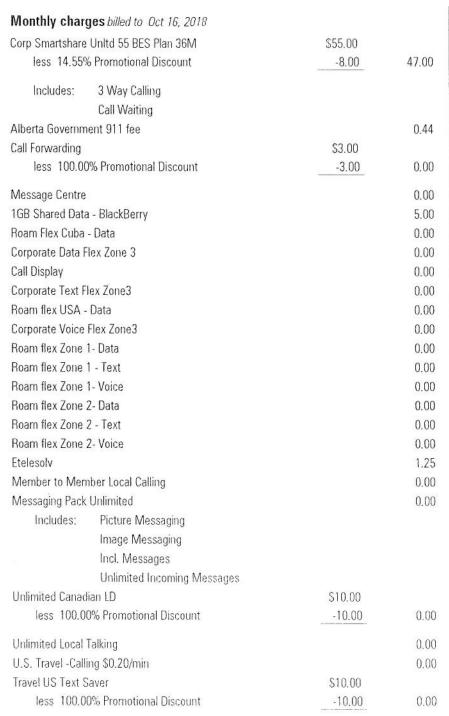

## **CURRENT CHARGES** for

| Monthly charg           | es billed to Nov 16, 2018   |               |               |
|-------------------------|-----------------------------|---------------|---------------|
| Corp Smartshare         | Unltd 55 BES Plan 36M       | \$55.00       | 1             |
| 12                      | Promotional Discount        | -8.00         | 47.00         |
| E-POSSE ACTIVE ACTIVITY |                             |               | 120007-000000 |
| Includes:               | 3 Way Calling               |               |               |
|                         | Call Waiting                |               |               |
| Alberta Governme        | ent 911 fee                 | Asserts and Y | 0.44          |
| Call Forwarding         |                             | \$3.00        |               |
| less 100.00             | % Promotional Discount      | -3.00         | 0.00          |
| Message Centre          |                             |               | 0.00          |
| 1GB Shared Data         | - BlackBerry                |               | 5.00          |
| Roam Flex Cuba -        | Data                        |               | 0.00          |
| Corporate Data FI       | ex Zone 3                   |               | 0.00          |
| Call Display            |                             |               | 0.00          |
| Corporate Text Flo      | ex Zone3                    |               | 0.00          |
| Roam flex USA -         | Data                        |               | 0.00          |
| Corporate Voice F       | Flex Zone3                  |               | 0.00          |
| Roam flex Zone 1        | - Data                      |               | 0.00          |
| Roam flex Zone 1        | - Text                      |               | 0.00          |
| Roam flex Zone 1        | - Voice                     |               | 0.00          |
| Roam flex Zone 2        | - Data                      |               | 0.00          |
| Roam flex Zone 2        | ? - Text                    |               | 0.00          |
| Roam flex Zone 2        | ?- Voice                    |               | 0.00          |
| Etelesolv               |                             |               | 1.25          |
| Member to Mem           | ber Local Calling           |               | 0.00          |
| Messaging Pack          | Unlimited                   |               | 0.00          |
| Includes:               | Picture Messaging           |               |               |
|                         | Image Messaging             |               |               |
|                         | Incl. Messages              |               |               |
|                         | Unlimited Incoming Messages |               |               |
| Unlimited Canadi        | an LD                       | \$10.00       |               |
| less 100.00             | % Promotional Discount      | -10.00        | 0.00          |
| Unlimited Local Talking |                             |               | 0.00          |
| U.S. Travel -Callin     | ng \$0.20/min               |               | 0.00          |
| Travel US Text Saver    |                             | \$10.00       |               |
| less 100.00             | % Promotional Discount      | -10.00        | 0.00          |
|                         |                             |               |               |