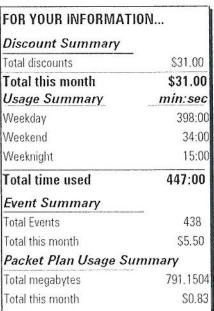

| FOR YOUR INFORMAT    | 10N      |
|----------------------|----------|
| Discount Summary     |          |
| Total discounts      | \$31.00  |
| Total this month     | \$31.00  |
| Usage Summary        | min:sec  |
| Weekday              | 751:00   |
| Weekend              | 48:00    |
| Weeknight            | 28:00    |
| Total time used      | 827:00   |
| Event Summary        |          |
| Total Events         | 521      |
| Total this month     | \$0.00   |
| Packet Plan Usage St | ummary   |
| Total megabytes      | 723.8445 |
| Total this month     | \$0.00   |