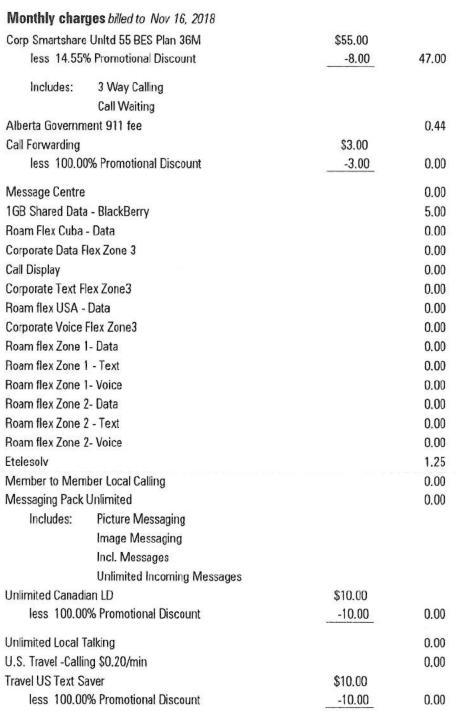

# **CURRENT CHARGES**

| Monthly charges billed to Oct 16, 2018 |         |       |
|----------------------------------------|---------|-------|
| Corp Smartshare Unitd 55 BES Plan 36M  | \$55.00 |       |
| less 14.55% Promotional Discount       | -8.00   | 47.00 |
| 1655 14.55% Florifolial Discount       | -0,00   | 47.00 |
| Includes: 3 Way Calling                |         |       |
| Call Waiting                           |         |       |
| Alberta Government 911 fee             |         | 0.44  |
| Call Forwarding                        | \$3.00  |       |
| less 100.00% Promotional Discount      | -3.00   | 0.00  |
| Message Centre                         |         | 0.00  |
| 1GB Shared Data - BlackBerry           |         | 5.00  |
| Roam Flex Cuba - Data                  |         | 0.00  |
| Corporate Data Flex Zone 3             |         | 0.00  |
| Call Display                           |         | 0.00  |
| Corporate Text Flex Zone3              |         | 0.00  |
| Roam flex USA - Data                   | -       | 0.00  |
| Corporate Voice Flex Zone3             |         | 0.00  |
| Roam flex Zone 1- Data                 |         | 0.00  |
| Roam flex Zone 1 - Text                |         | 0.00  |
| Roam flex Zone 1- Voice                |         | 0.00  |
| Roam flex Zone 2- Data                 |         | 0.00  |
| Roam flex Zone 2 - Text                |         | 0.00  |
| Roam flex Zone 2- Voice                |         | 0.00  |
| Etelesolv                              |         | 1.25  |
| Member to Member Local Calling         |         | 0.00  |
| Messaging Pack Unlimited               |         | 0.00  |
| Includes: Picture Messaging            |         |       |
| Image Messaging                        |         |       |
| Incl. Messages                         |         |       |
| Unlimited Incoming Messages            |         |       |
| Unlimited Canadian LD                  | \$10.00 |       |
| less 100.00% Promotional Discount      | -10.00  | 0.00  |
| Unlimited Local Talking                |         | 0.00  |
| U.S. Travel -Calling \$0.20/min        |         | 0.00  |
| Travel US Text Saver                   | \$10.00 |       |
| less 100.00% Promotional Discount      | -10.00  | 0.00  |