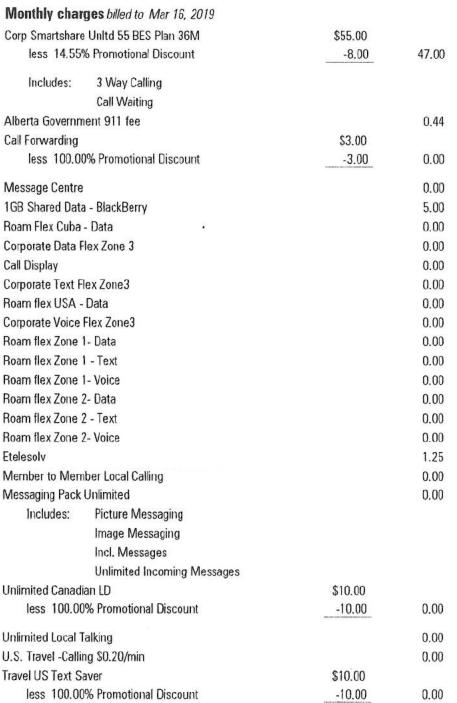

#### **CURRENT CHARGES**

| FOR YOUR INFORMATION  | 0N       |
|-----------------------|----------|
| Discount Summary      |          |
| Total discounts       | \$31.00  |
| Total this month      | \$31.00  |
| Usage Summary         | min:sec  |
| Weekday               | 245:00   |
| Weekend               | 129:00   |
| Weeknight             | 62:00    |
| Total time used       | 436:00   |
| Event Summary         |          |
| Total Events          | 95       |
| Total this month      | \$0.00   |
| Packet Plan Usage Sui | nmary    |
| Total megabytes       | 992.4435 |
| Total this month      | \$0.07   |
|                       |          |

## **CURRENT CHARGES**

| Total current charges               |                   | \$58.35 |
|-------------------------------------|-------------------|---------|
| GST                                 |                   | 2.77    |
| Taxes                               |                   |         |
| Long distance                       |                   | 1.82    |
|                                     | 40 events         | 0,00    |
| Messaging Pack Unlimited Incl. Me   | essages           |         |
|                                     | 49 events         | 0.00    |
| Roam flex Zone 1 - Text Unlimited   | Incoming Messages |         |
| Free Bell Message                   | 6 events          | 0.00    |
| @\$.02/MB                           | 3.1865 MB         | 0.07    |
| 1GB Shared Data - BlackBerry Data   | Usage             |         |
| @\$.00/minute                       | 436:00 min:sec    | 0.00    |
| Unlimited Local Talking Unlimited L | •                 |         |
| @\$.00/MB                           | 989.2570 MB       | 0.00    |
| 1GB Shared Data - BlackBerry Data   | Usage             |         |
| Usage and long distance             |                   |         |