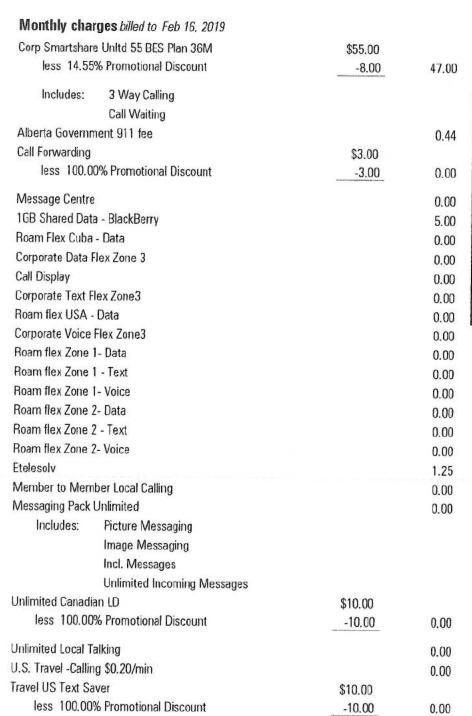

#### **CURRENT CHARGES**

| FOR YOUR INFORMAT    | ION        |
|----------------------|------------|
| Discount Summary     |            |
| Total discounts      | \$31.00    |
| Total this month     | \$31.00    |
| Usage Summary        | min:sec    |
| Weekday              | 429:00     |
| Weekend              | 203:00     |
| Weeknight            | 130:00     |
| Total time used      | 762:00     |
| Event Summary        |            |
| Total Events         | <br>179    |
| Total this month     | \$0.00     |
| Packet Plan Usage Su | mmary      |
| Total megabytes      | 2,561.9883 |
| Total this month     | \$0.00     |

### **CURRENT CHARGES**

| Usane | and     | lona  | distance  |
|-------|---------|-------|-----------|
| vaaqe | CZ I TU | LUIKY | GISTATION |

| 1GB Shared Data |   | BlackBerry | Data | Usane |
|-----------------|---|------------|------|-------|
| TUD SHALEU DALA | • | DIDOVDESTA | Data | vaago |

②\$.00/MB 2,561.9883 MB 0.00

Unlimited Local Talking Unlimited Usage

@\$.00/minute 762:00 min:sec 0.00

Messaging Pack Unlimited Incl. Messages

80 events 0.00

Travel US Text Saver Unlimited Incoming Messages

99 events 0.00

Long distance 0.91

Taxes

GST 2.73

**Total current charges** 

\$57.33

Mobile

Bill Date: January 17, 2019