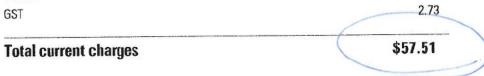

### Usage and long distance

| 1GB Shared Data - BlackBerry Data   | a Usage              |      |
|-------------------------------------|----------------------|------|
| @\$.00/MB                           | 2,226.5057 MB        | 0.00 |
| Unlimited Local Talking Unlimited U | Jsage                |      |
| @\$.00/minute                       | 695:00 min:sec       | 0.00 |
| 1GB Shared Data - BlackBerry Data   | a Usage              |      |
| @\$.02/MB                           | 54.7041 MB           | 1.09 |
| Free Bell Message                   | 52 events            | 0.00 |
| Picture/Video/File messaging        | 13 events            | 0.00 |
| Messaging Pack Unlimited Incl. Me   | essages              |      |
|                                     | 843 events           | 0.00 |
| Messaging Pack Unlimited Unlimit    | ed Incoming Messages |      |
|                                     | 810 events           | 0.00 |
| Taxes                               |                      |      |
|                                     |                      |      |