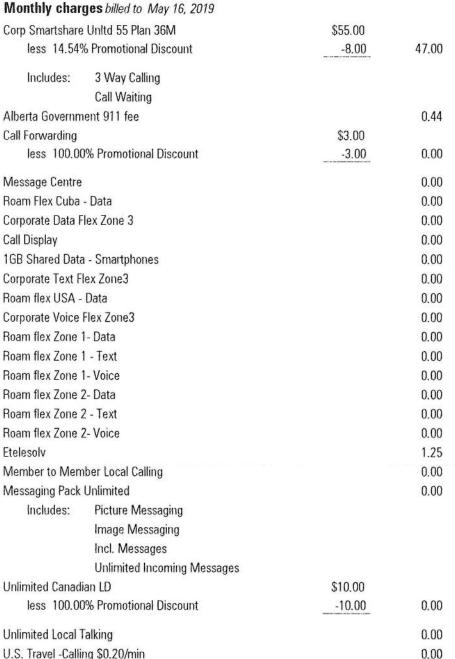

## **CURRENT CHARGES for**

| Monthly char                    | ges billed to Apr 16, 2019  |         |       |
|---------------------------------|-----------------------------|---------|-------|
| Corp Smartshare                 | Unitd 55 Plan 36M           | \$55.00 |       |
| less 14.549                     | % Promotional Discount      | -8.00   | 47.00 |
| Includes:                       | 3 Way Calling               |         |       |
|                                 | Call Waiting                |         |       |
| Alberta Governm                 | and the second second       |         | 0.44  |
| Call Forwarding                 |                             | \$3.00  |       |
| less 100.00                     | 0% Promotional Discount     | -3.00   | 0.00  |
| Message Centre                  |                             |         | 0.00  |
| Roam Flex Cuba                  | - Data                      |         | 0.00  |
| Corporate Data F                | Flex Zone 3                 |         | 0.00  |
| Call Display                    |                             |         | 0.00  |
| 1GB Shared Data                 | a - Smartphones             |         | 0.00  |
| Corporate Text F                | lex Zone3                   |         | 0.00  |
| Roam flex USA -                 | Data                        |         | 0.00  |
| Corporate Voice                 | Flex Zone3                  |         | 0.00  |
| Roam flex Zone                  | 1- Data                     |         | 0.00  |
| Roam flex Zone 1 - Text         |                             |         | 0.00  |
| Roam flex Zone                  | 1- Voice                    |         | 0.00  |
| Roam flex Zone                  | 2- Data                     |         | 0.00  |
| Roam flex Zone                  | 2 - Text                    |         | 0.00  |
| Roam flex Zone                  | 2- Voice                    |         | 0.00  |
| Etelesolv                       |                             |         | 1.25  |
| Member to Men                   | nber Local Calling          |         | 0.00  |
| Messaging Pack                  | Unlimited                   |         | 0.00  |
| Includes:                       | Picture Messaging           |         |       |
|                                 | Image Messaging             |         |       |
|                                 | Incl. Messages              |         |       |
|                                 | Unlimited Incoming Messages |         |       |
| Unlimited Canad                 |                             | \$10.00 |       |
| less 100.00                     | 0% Promotional Discount     | 10.00   | 0.00  |
| Unlimited Local Talking         |                             |         | 0.00  |
| U.S. Travel -Calling \$0.20/min |                             |         | 0.00  |
| Travel US Text Saver            |                             | \$10.00 |       |
| less 100,00                     | 0% Promotional Discount     | -10.00  | 0.00  |
|                                 |                             |         |       |