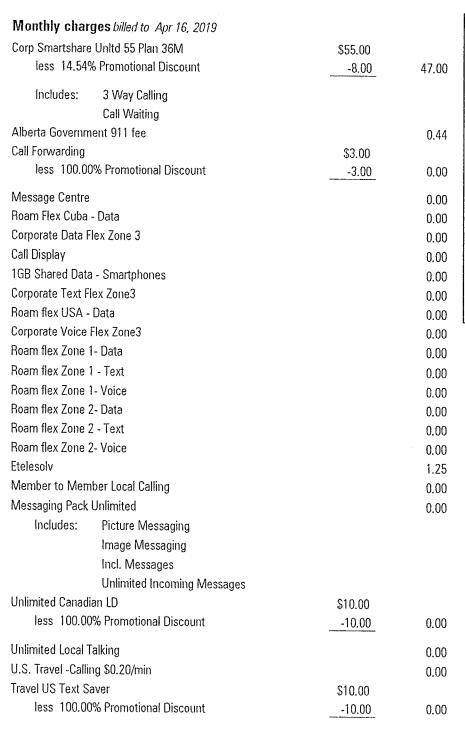

#### **CURRENT CHARGES** for

| Monthly charg                             | es billed to Mar 16, 2019     |                                         |       |  |
|-------------------------------------------|-------------------------------|-----------------------------------------|-------|--|
| Corp Smartshare Unltd 55 Plan 36M \$55,00 |                               |                                         |       |  |
| less 14.54%                               | Promotional Discount          | -8.00                                   | 47.00 |  |
| Includes:                                 | 3 Way Calling<br>Call Waiting | -                                       |       |  |
| Alberta Governme                          | nt 911 fee                    |                                         | 0.44  |  |
| Call Forwarding                           |                               | \$3.00                                  |       |  |
| less 100,009                              | % Promotional Discount        | -3.00                                   | 0.00  |  |
| Message Centre                            |                               |                                         | 0.00  |  |
| Roam Flex Cuba -                          | Data                          | 4                                       | 0.00  |  |
| Corporate Data Fle                        | ex Zone 3                     |                                         | 0.00  |  |
| Call Display                              |                               | •                                       | 0.00  |  |
| 1GB Shared Data                           | - Smartphones                 |                                         | 0.00  |  |
| Corporate Text Fle                        | x Zone3                       |                                         | 0.00  |  |
| Roam flex USA - [                         | Data                          |                                         | 0.00  |  |
| Corporate Voice Flex Zone3                |                               |                                         | 0.00  |  |
| Roam flex Zone 1-                         | · Data                        |                                         | 0.00  |  |
| Roam flex Zone 1 - Text                   |                               |                                         | 0.00  |  |
| Roam flex Zone 1-                         | Voice                         |                                         | 0.00  |  |
| Roam flex Zone 2-                         | - Data                        |                                         | 0.00  |  |
| Roam flex Zone 2                          | - Text                        |                                         | 0.00  |  |
| Roam flex Zone 2-                         | - Voice                       |                                         | 0.00  |  |
| Etelesolv                                 |                               |                                         | 1.25  |  |
| Member to Memb                            | er Local Calling              |                                         | 0.00  |  |
| Messaging Pack L                          | Inlimited                     |                                         | 0.00  |  |
| Includes:                                 | Picture Messaging             |                                         |       |  |
|                                           | Image Messaging               |                                         |       |  |
|                                           | Incl. Messages                |                                         |       |  |
|                                           | Unlimited Incoming Messages   |                                         |       |  |
| Unlimited Canadia                         | n LD                          | \$10.00                                 |       |  |
| less 100.009                              | % Promotional Discount        | -10.00                                  | 0.00  |  |
| Unlimited Local Talking                   |                               |                                         | 0.00  |  |
| U.S. Travel -Calling \$0.20/min           |                               |                                         | 0.00  |  |
| Travel US Text Saver \$10.00              |                               |                                         | ****  |  |
| less 100.00% Promotional Discount -10.00  |                               |                                         | 0.00  |  |
|                                           |                               | *************************************** |       |  |