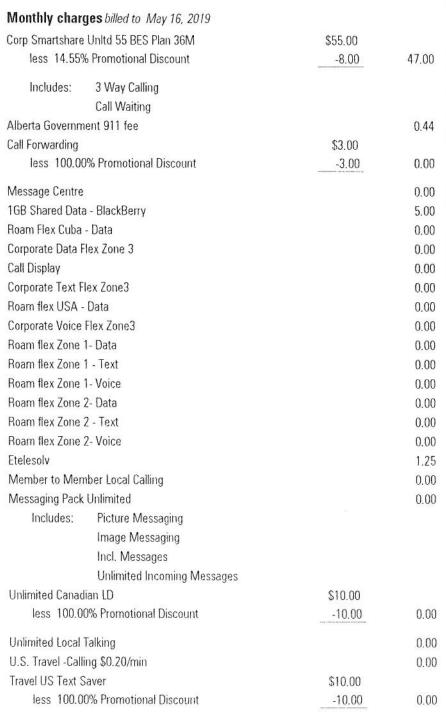

#### CURRENT CHARGES for

| FOR YOUR INFORMATION  | 0N         |
|-----------------------|------------|
| Discount Summary      |            |
| Total discounts       | \$31.00    |
| Total this month      | \$31.00    |
| Usage Summary         | min:sec    |
| Weekday               | 845:00     |
| Weekend               | 109:00     |
| Weeknight             | 46:00      |
| Total time used       | 1000:00    |
| Event Summary         |            |
| Total Events          | 704        |
| Total this month      | \$0.00     |
| Packet Plan Usage Sui | mmary      |
| Total megabytes       | 1,427.8985 |
| Total this month      | \$11.17    |
|                       |            |

## CURRENT CHARGES for 403-808-9015 (continued)

| 1GB Shared Data - BlackBerry Data   | Usage            |       |
|-------------------------------------|------------------|-------|
| @\$.00/MB                           | 870.2129 MB      | 0.00  |
| Unlimited Local Talking Unlimited U | sage             |       |
| @\$.00/minute                       | 1000:00 min:sec  | 0.00  |
| 1GB Shared Data - BlackBerry Data   | Usage            |       |
| @\$.02/MB                           | 557.6856 MB      | 11.17 |
| Free Bell Message                   | 50 events        | 0.00  |
| Text message                        | 20 events        | 0.00  |
| Free SMS Message                    | 3 events         | 0.00  |
| Text message                        | 1 event          | 0.00  |
| Picture/Video/File messaging        | 5 events         | 0.00  |
| Roam flex Zone 1 - Text Unlimited I | ncoming Messages |       |
|                                     | 335 events       | 0.00  |