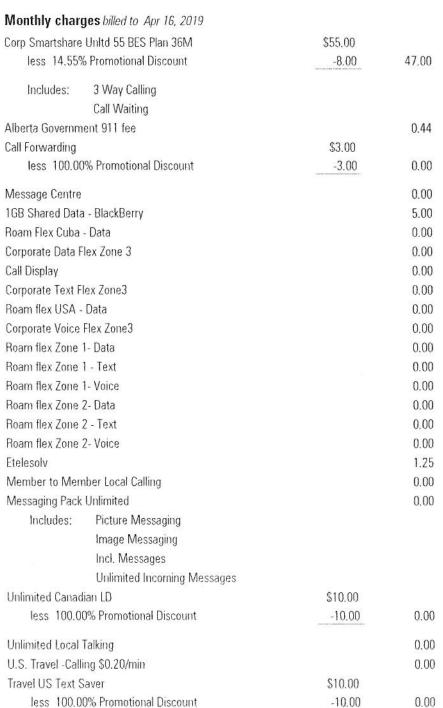

#### **CURRENT CHARGES for**

| FOR YOUR INFORMAT    | ION        |
|----------------------|------------|
| Discount Summary     |            |
| Total discounts      | \$31.00    |
| Total this month     | \$31.00    |
| Usage Summary        | min:sec    |
| Weekday              | 815:00     |
| Weekend              | 48:00      |
| Weeknight            | 36:00      |
| Total time used      | 899:00     |
| Event Summary        |            |
| Total Events         | 623        |
| Total this month     | \$0.00     |
| Packet Plan Usage Su | ımmary     |
| Total megabytes      | 1,717.6778 |
| Total this month     | \$0.00     |

## **CURRENT CHARGES for**

|           | •             |   |
|-----------|---------------|---|
| Usage and | long distance | è |

| Total current charges                |              |         | \$56.37 |
|--------------------------------------|--------------|---------|---------|
| GST                                  |              |         | 2.68    |
| Taxes                                |              |         |         |
|                                      | 219          | events  | 0.00    |
| Messaging Pack Unlimited Incl. Mes   | sages        |         |         |
|                                      |              | events  | 0.00    |
| Roam flex Zone 1 - Text Unlimited In | coming Messa | ges     |         |
| Picture/Video/File messaging         | 3            | events  | 0.00    |
| Text message                         | 15           | events  | 0.00    |
| Free Bell Message                    | 24           | events  | 0.00    |
| @\$.00/minute                        |              | min:sec | 0.00    |
| Unlimited Local Talking Unlimited Us | age          |         |         |
| @\$.00/MB                            | 1,717.6778   | B MB    | 0.00    |
| 1GB Shared Data - BlackBerry Data L  | Jsage        |         |         |