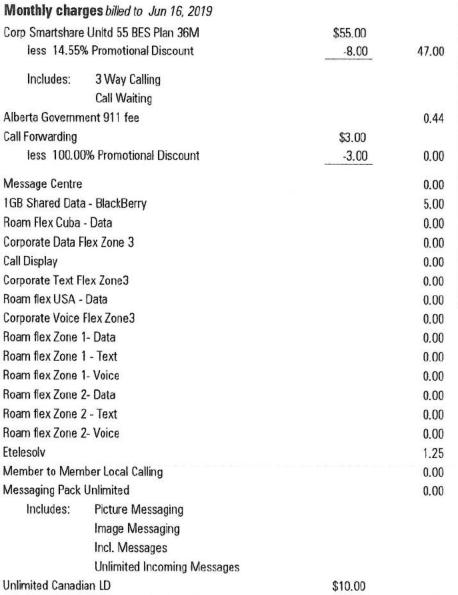

## **CURRENT CHARGES**

| Total current charges         |                           | \$70.04 |
|-------------------------------|---------------------------|---------|
| GST                           |                           | 3.33    |
| Taxes                         |                           |         |
|                               | 70 events                 | 0.00    |
| Messaging Pack Unlimited Inc  | cl. Messages              |         |
|                               | 18 events                 | 0.00    |
| Roam flex Zone 2 - Text Unlin | nited Incoming Messages   |         |
|                               | 64 events                 | 0.00    |
| Corporate Text Flex Zone3 Un  | limited Incoming Messages |         |
| @\$.02/MB                     | 651.5927 MB               | 13.02   |
| 1GB Shared Data - BlackBerry  | Data Usage                |         |
| @\$.00/minute                 | 450:00 min:sec            | 0.00    |
| Unlimited Local Talking Unlim | ited Usage                |         |
| @\$.00/MB                     | 3,146.4592 MB             | 0.00    |
| IGB Shared Data - BlackBerry  | Data Usage                |         |
| Usage and long distance       | )                         |         |