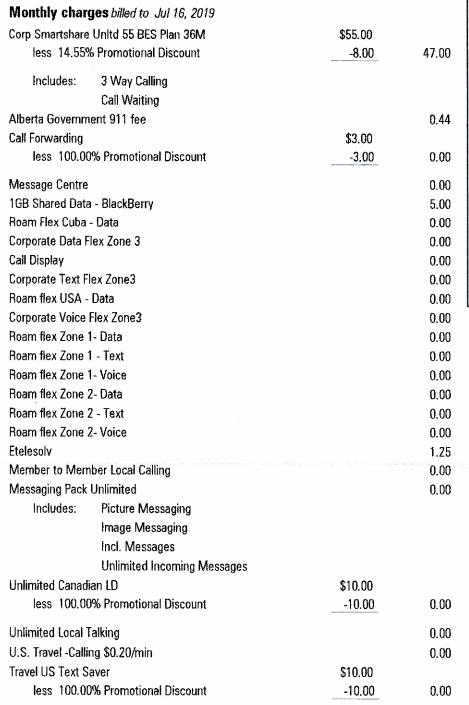

Bill Date: June 17, 2019 CHRISTINE DAVIES Next Bill Date: July 17, 2019

#### **CURRENT CHARGES**

| FOR YOUR INFORMATI    | ON       |
|-----------------------|----------|
| Discount Summary      |          |
| Total discounts       | \$41.00  |
| Total this month      | \$41.00  |
| Usage Summary         | min:sec  |
| Weekday               | 749:00   |
| Weekend               | 304:00   |
| Weeknight             | 87:00    |
| Total time used       | 1140:00  |
| Event Summary         |          |
| Total Events          | 4056     |
| Total this month      | \$0.00   |
| Packet Plan Usage Sui | mmary    |
| Total megabytes       | 294.8828 |
| Total this month      | \$1.20   |