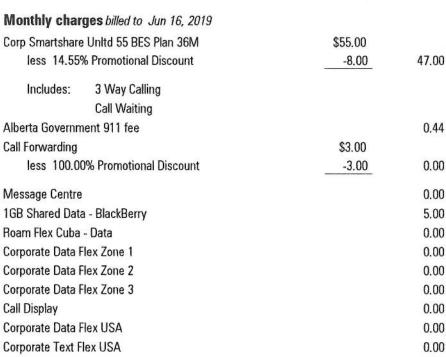

## **CURRENT CHARGES**

| Includes: 3 Way Calling           |         |      |
|-----------------------------------|---------|------|
| Call Waiting                      |         |      |
| Alberta Government 911 fee        |         | 0.44 |
| Call Forwarding                   | \$3.00  |      |
| less 100.00% Promotional Discount | 3.00    | 0.00 |
| Message Centre                    |         | 0.00 |
| 1GB Shared Data - BlackBerry      |         | 5.00 |
| Roam Flex Cuba - Data             |         | 0.00 |
| Corporate Data Flex Zone 1        |         | 0.00 |
| Corporate Data Flex Zone 2        |         | 0.00 |
| Corporate Data Flex Zone 3        |         | 0.00 |
| Call Display                      |         | 0.00 |
| Corporate Data Flex USA           |         | 0.00 |
| Corporate Text Flex USA           |         | 0.00 |
| Corporate Text Flex Zone1         |         | 0.00 |
| Corporate Text Flex Zone2         |         | 0.00 |
| Corporate Text Flex Zone3         |         | 0.00 |
| Corporate Voice Flex Zone1        |         | 0.00 |
| Corporate Voice Flex Zone2        |         | 0.00 |
| Corporate Voice Flex Zone3        |         | 0.00 |
| Etelesolv                         |         | 1.25 |
| Member to Member Local Calling    |         | 0.00 |
| Messaging Pack Unlimited          |         | 0.00 |
| Includes: Picture Messaging       |         |      |
| Image Messaging                   |         |      |
| Incl. Messages                    |         |      |
| Unlimited Incoming Messag         | ges     |      |
| Unlimited Canadian LD             | \$10.00 |      |
| less 100.00% Promotional Discount | -10.00  | 0.00 |
| Unlimited Local Talking           |         | 0.00 |
| U.S. Travel -Calling \$0.20/min   |         | 0.00 |
| Travel US Text Saver              | \$10.00 |      |
| less 100.00% Promotional Discount | 10.00   | 0.00 |
|                                   |         |      |