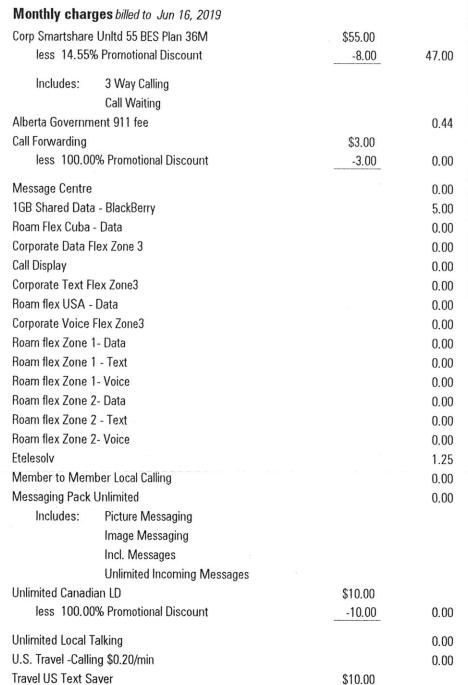

## **CURRENT CHARGES for**

| Monthly charges billed to Jul 16, 2019  Corp Smartshare Unltd 55 BES Plan 36M  less 14.55% Promotional Discount | \$55.00<br>8.00 | 47.00 |
|-----------------------------------------------------------------------------------------------------------------|-----------------|-------|
| Includes: 3 Way Calling                                                                                         |                 |       |
| Call Waiting                                                                                                    |                 |       |
| Alberta Government 911 fee                                                                                      |                 | 0.44  |
| Call Forwarding                                                                                                 | \$3.00          |       |
| less 100.00% Promotional Discount                                                                               | 3.00_           | 0.00  |
| Message Centre                                                                                                  |                 | 0.00  |
| 1GB Shared Data - BlackBerry                                                                                    |                 | 5.00  |
| Roam Flex Cuba - Data                                                                                           |                 | 0.00  |
| Corporate Data Flex Zone 3                                                                                      |                 | 0.00  |
| Call Display                                                                                                    |                 | 0.00  |
| Corporate Text Flex Zone3                                                                                       |                 | 0.00  |
| Roam flex USA - Data                                                                                            |                 | 0.00  |
| Corporate Voice Flex Zone3                                                                                      |                 | 0.00  |
| Roam flex Zone 1- Data                                                                                          |                 | 0.00  |
| Roam flex Zone 1 - Text                                                                                         |                 | 0.00  |
| Roam flex Zone 1- Voice                                                                                         |                 | 0.00  |
| Roam flex Zone 2- Data                                                                                          |                 | 0.00  |
| Roam flex Zone 2 - Text                                                                                         |                 | 0.00  |
| Roam flex Zone 2- Voice                                                                                         |                 | 0.00  |
| Etelesolv                                                                                                       |                 | 1.25  |
| Member to Member Local Calling                                                                                  |                 | 0.00  |
| Messaging Pack Unlimited                                                                                        |                 | 0.00  |
| Includes: Picture Messaging                                                                                     |                 |       |
| Image Messaging                                                                                                 |                 |       |
| Incl. Messages                                                                                                  |                 |       |
| Unlimited Incoming Messages                                                                                     |                 |       |
| Unlimited Canadian LD                                                                                           | \$10.00         |       |
| less 100.00% Promotional Discount                                                                               | 10.00           | 0.00  |
| Unlimited Local Talking                                                                                         |                 | 0.00  |
| U.S. Travel -Calling \$0.20/min                                                                                 |                 | 0.00  |
| Travel US Text Saver                                                                                            | \$10.00         |       |
| less 100.00% Promotional Discount                                                                               | 10.00_          | 0.00  |
|                                                                                                                 |                 |       |