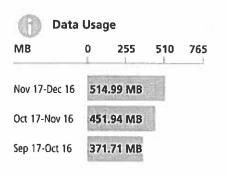

## □ Wireless

MARLA L MARTIN-ESPOSITO |

| Monthly                                                                            | y charges                      |                                                                          | \$                                     |
|------------------------------------------------------------------------------------|--------------------------------|--------------------------------------------------------------------------|----------------------------------------|
| Flex Int'l SM:                                                                     | S Roaming                      | Oct 17 - Nov 16                                                          | 0.00<br>0.00<br>55.00<br>-8.25<br>0.00 |
| Flex Zone 1                                                                        | Voice Roaming                  | Oct 17 - Nov 16<br>Nov 17 - Dec 16<br>Nov 17 - Dec 16<br>Nov 17 - Dec 16 |                                        |
| Corp Share:                                                                        | 3GB Pooled                     |                                                                          |                                        |
| Savings: N                                                                         | Monthly Service Fee            |                                                                          |                                        |
| Unitd US/INT                                                                       | MSG & Untid US LD              |                                                                          |                                        |
| Unitd Text/Pic/Video Messages<br>Call Display w/Name Display<br>Enhanced Voicemail |                                | Nov 17 - Dec 16<br>Nov 17 - Dec 16                                       | 0.00<br>0.00<br>0.00                   |
|                                                                                    |                                |                                                                          |                                        |
|                                                                                    |                                | Total mon                                                                |                                        |
| Usage Summary                                                                      |                                | Ending Nov 16, 2019                                                      | · · · ·                                |
| Usage typ                                                                          | e                              | Used                                                                     | 5                                      |
| Voice                                                                              | Incoming Inter Company Calls   | 163:00 min:sec                                                           | ✓                                      |
|                                                                                    | Unlimited Anytime Minutes      | 868:00 min:sec                                                           | ~                                      |
| Data (S)                                                                           | 3GR Pooled Data - Included     | 451.94 MB                                                                | ~                                      |
| Event                                                                              | TXT 2 Landline                 | 3 msns                                                                   | 0.45                                   |
| Msg                                                                                | Messaging Bundle - Incl - Rcvd | 125 msgs                                                                 | ~                                      |
|                                                                                    | Messaging Bundle - Incl - Sent | 95 msgs                                                                  | ~                                      |
| Total used                                                                         | ł                              |                                                                          | 0.45                                   |
| Total before taxes<br>GST: 815781448                                               |                                |                                                                          | <b>47.20</b> 2.36                      |
| - 10                                                                               | or Wireless                    |                                                                          | CAD EC                                 |

No charge

Legend: (S) Shared Services

Bill date Dec 16, 2019 Page

MARLA L MARTIN-ESPOSITO |

| Monthly                                                             | y charges                      |                     | \$                                             |
|---------------------------------------------------------------------|--------------------------------|---------------------|------------------------------------------------|
| Flex Int'l SM                                                       | IS Roaming                     | Nov 17 - Dec 16     | 0.00<br>0.00<br>55.00<br>-8.25<br>0.00<br>0.00 |
| Flex Zone 1                                                         | Voice Roaming                  | Nov 17 - Dec 16     |                                                |
| Corp Share:                                                         | 3GB Pooled                     | Dec 17 - Jan 16     |                                                |
| Savings: N                                                          | Monthly Service Fee            | Dec 17 - Jan 16     |                                                |
| Unitd US/IN                                                         | T MSG & Untld US LD            | Dec 17 - Jan 16     |                                                |
| Unitd Text/P                                                        | ric/Video Messages             | Dec 17 - Jan 16     |                                                |
| Call Display                                                        | w/Name Display                 | Dec 17 - Jan 16     |                                                |
| Enhanced Voicemail  Total monthly charges  Usage Summary Usage type |                                | Dec 17 - Jan 16     | 0.00<br><b>46.75</b>                           |
|                                                                     |                                |                     |                                                |
|                                                                     |                                | Ending Dec 16, 2019 |                                                |
|                                                                     |                                | Used                |                                                |
| Voice                                                               | Incoming Inter Company Calls   | 163:00 min:sec      | ✓                                              |
|                                                                     | Unlimited Anytime Minutes      | 1202:00 min:sec     | ~                                              |
| Data (S)                                                            | 3GB Pooled Data - Included     | 514.99 MB           | ✓                                              |
| Msg                                                                 | Messaging Bundle - Incl - Rcvd | 86 msgs             | ✓                                              |
|                                                                     | Messaging Bundle - Incl - Sent | 77 msgs             | <b>~</b>                                       |
| Total used                                                          |                                |                     | 0.00                                           |
| Total be                                                            | efore taxes                    |                     | <b>46.75</b> 2.34                              |
| Total f                                                             | for Wireless                   | 1                   | \$49.09                                        |